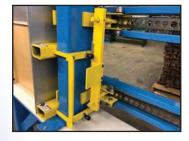

#### Quick Changeovers

With the easy-to-use handle system from JLT, quickly change between drawer box sizes, saving time and effort.