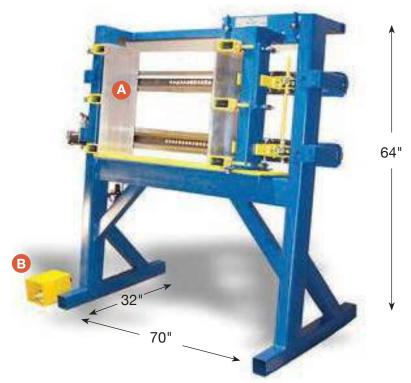

### #190B-36 Drawer Box Clamp

# Successfully Clamp and Square Both Dovetail and Doweled Drawers in Seconds

- 10" Deep Aluminum Plates
- B Pneumatic Foot Pedal Operation

Maximum Capacity: 36"L x 24"W