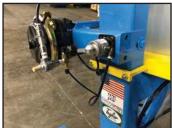

## Allow Your Glue to Set

The Drawer Box Clamp includes a pneumatic lever valve that allows the operator to lock air pressure into place, holding the parts square while the glue sets.