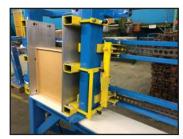

## **Heavy Duty Clamp Surface**

Aluminum plates make for an excellent, solid clamping surface. Along with JLT's powerful air cylinders, they are sure to close any tough joint.

For more information, call 845-452-3780 james!taylor.com
bryan@james!taylor.com