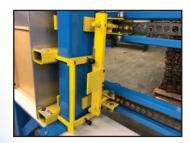

## Quick Changeovers

With the easy-to-use handle system from JLT, quickly change between drawer box sizes, saving time and effort.