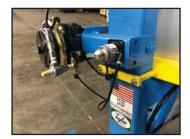

## Allow Your Glue to Set

The Drawer Box Clamp includes a pneumatic lever valve that allows the operator to lock air pressure into place, holding the parts square while the glue sets.