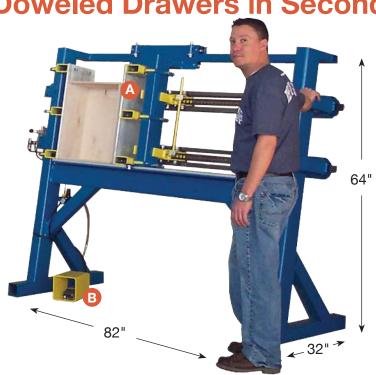

## #190B-48 Drawer Box Clamp

Successfully Clamp and Square Both Dovetail and Doweled Drawers in Seconds

- A 12" Deep Aluminum Plates
- B Pneumatic Foot
  Pedal Operation
  Maximum Capacity:
  48"L x 24"W