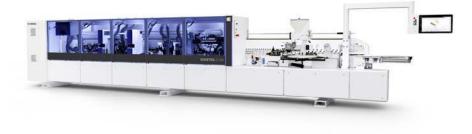

## HOMAG EDGETEQ 2520 2 COIL PUR-EVA

The EDGETEQ 2520 Servo 2 Coil PUR-EVA edge bander produces perfect edges for small to large-scale furniture and component industries who require the highest-quality results.

The 2520 Servo 2 Coil PUR-EVA is designed for companies looking to process coil (0.3 - 3 mm), strip (0.4 - 1 mm), and solid (1 - 20 mm)materials with fast and highquality results

## **Technical Specifications**

- Machine Length: 9,365 mm
- Working Height: 950 mm
- Extendable Workpiece Support: 1,000 mm
- Variable Feed Speed: 16 25 m/min
- Workpiece Overhang: 30 mm
- Electrical Connection: 480V / 3-phase / 60 hz