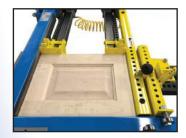

### **Protect MDF Doors**

JLT Door Clamps are designed to clamp and square MDF or HDF doors as well. The UHMW Border Kit will protect the door. Optional accessory.

# Guaranteed **Square**

**Every JLT Door Clamp** comes pre-squared from our factory, ensuring precision.