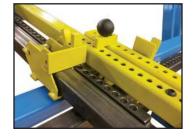

# Quick Changeovers

With the JLT Trident Pin System, this intuitive feature allows for quick changeovers between door sizes for speed and efficiency.

For more information, call 845-452-3780 jamesItaylor.com bryan@jamesItaylor.com