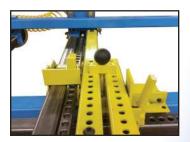

# Quick Changeovers

With the JLT Trident Pin System, this intuitive feature allows for quick changeovers between door sizes for speed and efficiency.

For more information, call 845-452-3780 jamesItaylor.com bryan@jamesItaylor.com