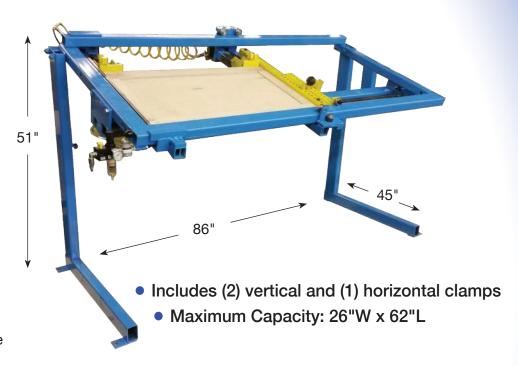

## **Heavy Duty** Construction

Designed with welded plate steel and tubing, the JLT Door Clamp will last through years of clamping and squaring doors.