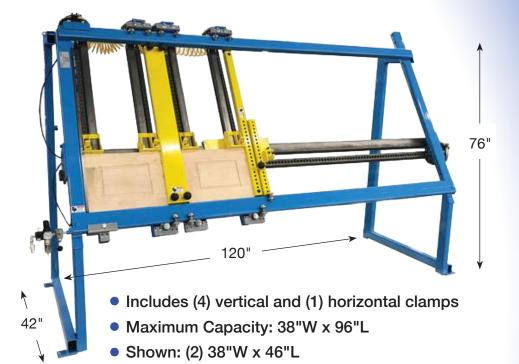

## **#717A-DDC Double Door Clamp**

Clamp Up Multiple Cabinet Doors at One Time, Or Clamp A Larger Interior or Exterior Door with the JLT Double Door Clamp