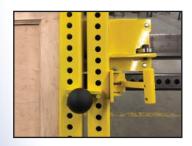

### Quick **Changeovers**

With the JLT Trident Pin System, this intuitive feature allows for quick changeovers between door sizes for speed and efficiency.

## **Removable Center Bar**

Easily remove the center squaring bar to allow for clamping of a larger interior or exterior door. Use the set of pins to re-attach the center bar to clamp multiple cabinet doors.