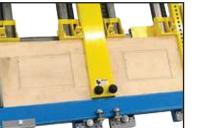

## **Removable Center Bar**

Easily remove the center squaring bar to allow for clamping of a larger interior or exterior door. Use the set of pins to re-attach the center bar to clamp multiple cabinet doors.