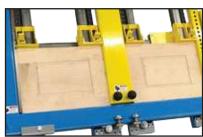

## **#717A-DDC Double Door Clamp**

Clamp Up Multiple Cabinet Doors at One Time, Or Clamp A Larger Interior or Exterior Door with the JLT Double Door Clamp