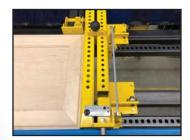

## **Accurate Corner Pressure Adjustment**

Each clamp has a dial regulator and a heavy-duty jaw that brings pressure directly to the corners of your doors. This allows for the precise adjustment of tricky miter joints.