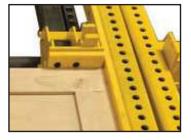

## Quick Changeovers

With the JLT Trident Pin System, this intuitive feature allows for quick changeovers between door sizes for speed and efficiency.