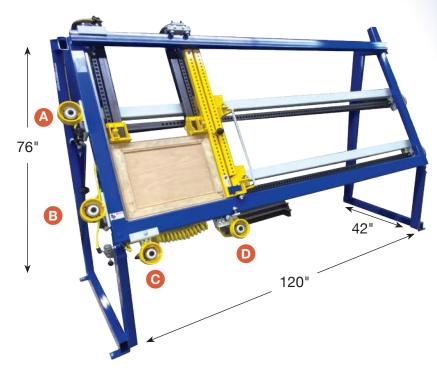

## **#717A-LM Miter Door Clamp**

Accurately Clamp, Square and Adjust Your Miter Joints with the JLT Large Miter Double Door Clamp

- Dial Regulators
   "Dial" Pressure
   A B G D IN or
   OUT for Adjustment of Corners
- Includes (2) vertical and (2) horizontal clamps
- Maximum Capacity: 38"W x 96"L
- For use on stile and rail doors as well!