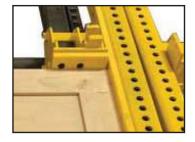

## Quick Changeovers

With the JLT Trident Pin System, this intuitive feature allows for quick changeovers between door sizes for speed and efficiency.