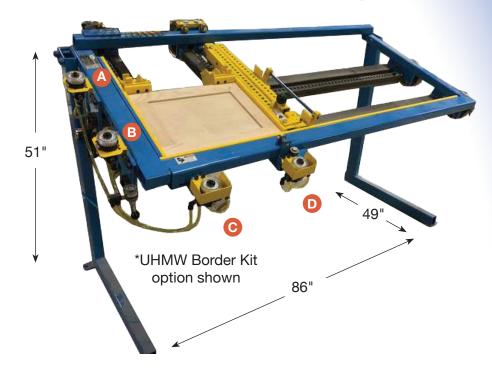

## **#717A-M Miter Door Clamp**

Accurately Clamp, Square and Adjust Your Miter Joints with the JLT Miter Door Clamp

- Dial Regulators
  "Dial" Pressure
  A B G D IN or
  OUT for Adjustment of Corners
- Includes (2) vertical and (2) horizontal clamps
- Maximum Capacity: 26"W x 62"L
- For use on stile and rail doors as well!