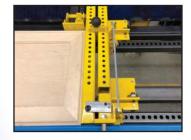

## **#717A-M Miter Door Clamp**

Accurately Clamp, Square and Adjust Your Miter Joints with the JLT Miter Door Clamp

- Dial Regulators
  "Dial" Pressure
  A B G D IN or
  OUT for Adjustment of Corners
- Includes (2) vertical and (2) horizontal clamps
- Maximum Capacity: 26"W x 62"L
- For use on stile and rail doors as well!

## **Accurate Corner Pressure Adjustment**

Each clamp has a dial regulator and a heavy-duty jaw that brings pressure directly to the corners of your doors. This allows for the precise adjustment of tricky miter joints.