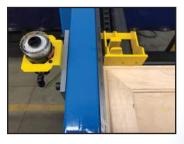

## Protect MDF Doors

JLT Door Clamps are designed to clamp and square MDF or HDF doors as well. The UHMW Border Kit will protect the door. \*Optional accessory shown above.