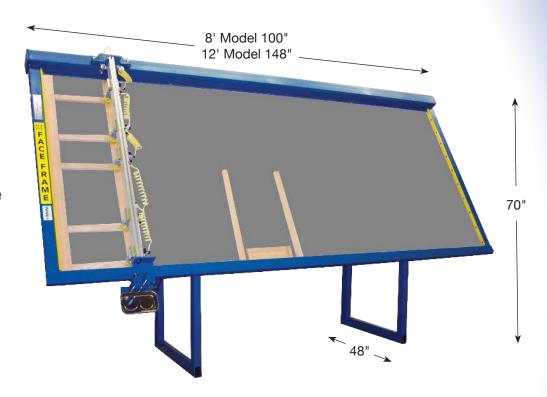

## **#720A Face Frame Table**

## High Quality Frames from a Versatile Design

- 5 Clamping air cylinders
- One-piece replaceable melamine surface
- Magnetic tray for screw gun and hardware

Innovative vertical pressure arm has easy adjusting pressure cylinders with individual pneumatic activation

## **Features**

- 2 Models available: 5' x 8' and 5' x 12'
- Clamping arm is roller mounted
- Individual cylinders slide and lock into place
- Master switch activates or releases all clamping cylinders
- Additional clamping arms and cylinders are available
- Single air hookup, 0-100 PSI
- Minimum thickness 5/8"
- Maximum thickness 1-3/8"
- Fully assembled all-steel frame