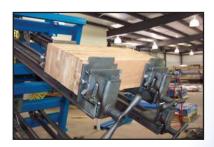

#### **Rocker Plate Adapters**

JLT Rocker Plate Adapters are great for face gluing thick stock material (up to 6" thick). Easily add or remove the plates when deemed necessary. Optional accessory.

For more information, call 845-452-3780 jamesltaylor.com bryan@jamesltaylor.com