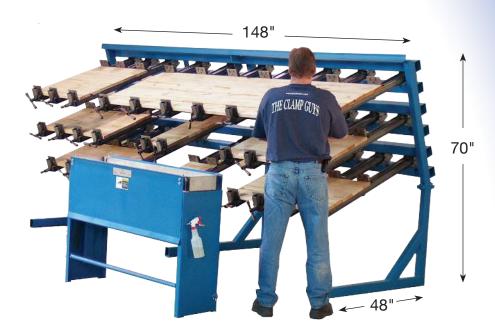

## #79F-12-PC 12' Panel Clamp

# Edge Glue a Wide Variety of Solid Wood Components with the JLT Panel Clamp

 Includes (30) 3-1/2" High Jaw Opening Clamps

Standard: 40" (Optional: 52")

Maximum Capacity: 144"L x 40"W