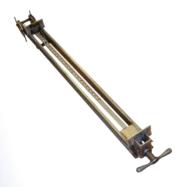

### **Heavy Duty Clamps**

JLT Clamp arms are built to last. With minimal maintenance and strong steel construction, these clamps can last a lifetime.

### **Easily Adjust and Hang**

Mounting Plates on the back of the clamps allow for quick and easy attaching of the clamps onto the clamp rack. Easily slide the clamps left to right to create a desired setup.