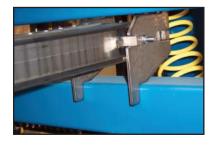

### **Easily Adjust and Hang**

Mounting Plates on the back of the clamps allow for quick and easy attaching of the clamps onto the clamp rack. Easily slide the clamps left to right to create a desired setup.