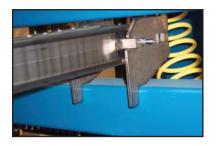

### **Easily Adjust and Hang**

Mounting Plates on the back of the clamps allow for quick and easy attaching of the clamps onto the clamp rack. Easily slide the clamps left to right to create a desired setup.