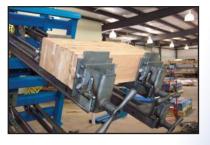

# #79F-6-PC 6' Panel Clamp

Edge Glue a Wide Variety of Solid Wood Components with the JLT Panel Clamp

70"