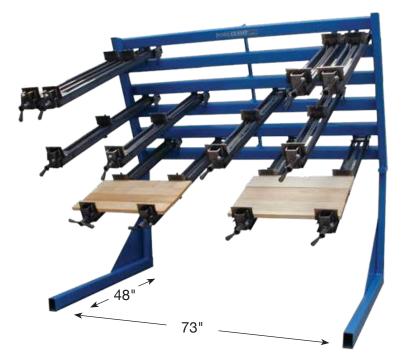

## 3 Year Warranty JLT Clamps

- Includes (10) 3-1/2" High Jaw Opening Clamps Standard: 40" (Optional: 52")
- Maximum Capacity: 72"L x 40"W

# #79F-6-PC 6' Panel Clamp

Edge Glue a Wide Variety of Solid Wood Components with the JLT Panel Clamp

70"

### **Easily Adjust and Hang**

Mounting Plates on the back of the clamps allow for quick and easy attaching of the clamps onto the clamp rack. Easily slide the clamps left to right to create a desired setup.