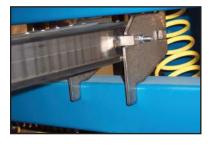

# **Easily Adjust and Hang**

Mounting Plates on the back of the clamps allow for quick and easy attaching of the clamps onto the clamp rack. Easily slide the clamps left to right to create a desired setup.