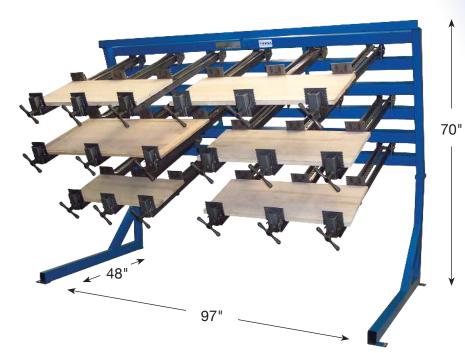

# Edge Glue a Wide Variety of Solid Wood Components with the JLT Panel Clamp

- Includes (18) 3-1/2" High Jaw Opening Clamps Standard: 40" (Optional: 52")
- Maximum Capacity: 96"L x 40"W

#79F-8-PC 8' Panel Clamp