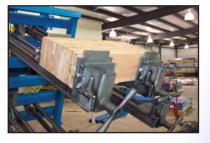

## **Rocker Plate Adapters**

JLT Rocker Plate Adapters are great for face gluing thick stock material (up to 6" thick). Easily add or remove the plates when deemed necessary. Optional accessory.