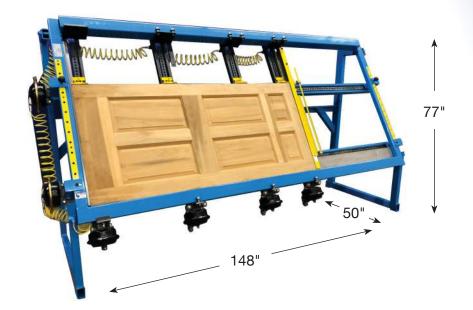

## **#79K-10 Entry Door Clamp**

Produce More Solid Wood Doweled Entry Doors, Kitchen Cabinet Doors, Window & Door Frames, Face Frames, and More!

- Includes (4) vertical and (2) horizontal clamps. Also includes center vertical rail for multiple cabinet door squaring.
- Maximum Capacity: 48"W x 120"L
- Other sizes available upon request.

## **Built To Last**

100% welded heavy duty frame designed with large cylinders to handle all of your large door needs.

## Pressure Where You Need It

Up to 2500# of clamping force where you need it most. Vertical clamps can easily be positioned in the right spot.

For more information, call 845-452-3780 jamesItaylor.com bryan@jamesItaylor.com