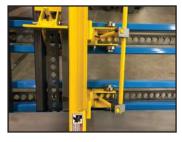

## Laser Cut Steel Is Stronger Than Wood

Designed with welded plate steel and tubing, the clamp jaws and squaring bars are up to the task. Clamp and square many thousands of entry doors before needing to replace a part.

## Pressure Where You Need It

Up to 2500# of clamping force where you need it most. Vertical clamps can easily be positioned in the right spot.

For more information, call 845-452-3780 jamesItaylor.com bryan@jamesItaylor.com