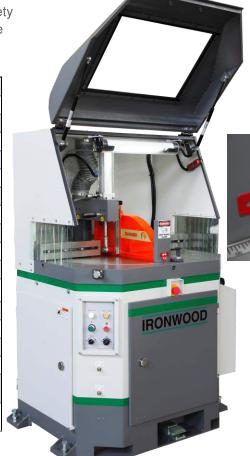

## **IRONWOOD CUT20M**

IRONWOOD

The IRONWOOD CUT20M up-cut saw offers operators a safe and reliable, compact crosscutting solution with a rotary table for miter cuts. The table surface of the CUT20M is precision-ground to ensure absolute cutting accuracy while maintaining maximum stability during heavy cutting operations. The pneumatically-operated machine highlights enhanced safety guards, fast cutting speeds, and the powerful motor torque required when working with multiple material types and dimensions.

## **ADVANCED FEATURES**

- · Powerful, high torque 7.5 HP IE3 motor
- Cutting capacities offer maximum thickness up to
  6" and up to 10" width at 90 degrees
- Foot pedal saw activation, for hands-free operation
- Rotary table for + or 45 degrees manual adjustment
- Blade access door interlock for safe blade changes
- Pre-drilled and tapped for infeed/outfeed tables
- Available in plastics and metal configuration for advanced materials
- Enhanced safety elements ensure saw blade is totally enclosed within the cabinet and covered by the pressure clamp when raised to perform cutting operation