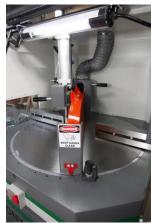

## **IRONWOOD CUT20M**

IRONWOOD

The IRONWOOD CUT20M up-cut saw offers operators a safe and reliable, compact crosscutting solution with a rotary table for miter cuts. The table surface of the CUT20M is precision-ground to ensure absolute cutting accuracy while maintaining maximum stability during heavy cutting operations. The pneumatically-operated machine highlights enhanced safety guards, fast cutting speeds, and the powerful motor torque required when working with multiple material types and dimensions.

| Technical Specifications   | CUT20M                                       |
|----------------------------|----------------------------------------------|
| Motor Horsepower           | 7.5 HP                                       |
| Plastics and Metal Package | Optional                                     |
| Table Rotation Angle       | +/- 45° from center 0°                       |
| Blade Size                 | 20" (508 mm)                                 |
| Arbor Size                 | 1" (25.4 mm)                                 |
| Cutting Thickness Max      | 5.9" (150 mm)                                |
| Cutting Width Max          | 4.5" (115 mm)                                |
| Max Cycles per minute      | 30-40 CPM                                    |
| Saw Blade Speed            | 2400 RPM                                     |
| Dust Port Ø / CFM          | 2 x 4" (102mm) / 900 CFM                     |
| Table Size                 | 36" x 18" (920 x 460 mm)                     |
| Air Pressure Required      | 80-90 PSI                                    |
| Air Consumption            | 12 CFM @ 45 CPM                              |
| Machine Voltage            | 230V or 460V   3-Phase   60Hz.               |
| Machine Amperage           | 230V: 35A   460V: 17.5A                      |
| Machine Weight             | 1455 lbs. (660 kg)                           |
| Packing Dimensions         | 52" x 43.5" x 63"<br>(1310 x 1100 x 1600 mm) |