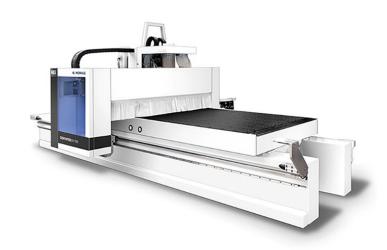

## **HOMAG CENTATEQ N-700 CNC PROCESSING CENTER**

## **HOMAG CNC Machines.**

German Engineered.

World Renowned.

The **HOMAG CENTATEQ N-700** Series CNC routers offer Industrial machining capabilities for manufactures of all sizes. From mid-sized shops to fully networked industrial production facilities, each **N-700** Series solution can be configured to meet your specific trade and production related needs.

## **Advantages**

- 5x12' table configuration
- C-Axis capable router platform
- Compatible with full line of BENZ aggregates
- Flex5 capable
- 21 spindle drill blocks
- Standard with one 14 position tool changer (two 14 position tool changers available by custom order)
- High quality accuracy due to heavy, stable machine structure and innovative technologies
- Rigid, reliable, and repeatable construction
- Installation and training are included standard
- Industry-leading service and support