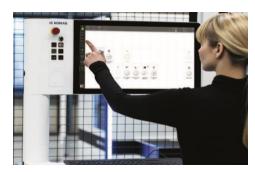

ion can be configured to meet your specific trade and production related needs.

## **Advantages**

- 5x12' table configuration
- C-Axis capable router platform
- Compatible with full line of BENZ aggregates
- Flex5 capable
- 21 spindle drill blocks
- Standard with one 14 position tool changer (two 14 position tool changers available by custom order)
- High quality accuracy due to heavy, stable machine structure and innovative technologies
- Rigid, reliable, and repeatable construction
- Installation and training are included standard
- Industry-leading service and support



Flex5 | Flex5+ interface (option) reduces installation space allowing for increased access to the machine from all sides



MATRIX Table PRO – allows for interlocking and flexible fixing of numerous clamping devices



**powerTouch** – innovative and intuitive technology for optimal productivity