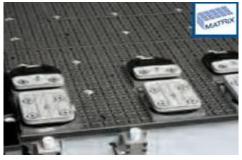

Flex5 | Flex5+ interface (option) reduces installation space allowing for increased access to the machine from all sides

MATRIX Table PRO – allows for interlocking and flexible fixing of numerous clamping devices