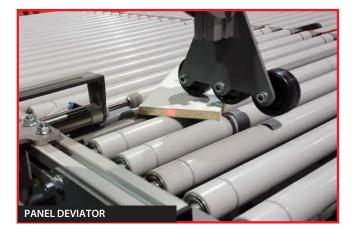

### OPTIONS

- Receiving table of 7', 9' or 12' long
- Additional return conveyor length
- Additional transfer length
- Panel Deviator (for small parts 4" x 12")
- PT-90 Panel Turner (with extended capacity)
- Air Floating Table for effortless handling of panels
- Steel rollers with non-marking PVC Sleeves
- Light / Heavy panel cycle mode
- HD series for handling panels over 200 pounds