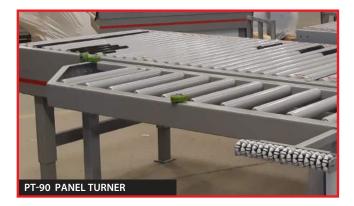

### OPTIONS

- Receiving table of 7', 9' or 12' long
- Additional return conveyor length
- Additional transfer length
- Panel Deviator (for small parts 4" x 12")
- PT-90 Panel Turner (with extended capacity)
- Air Floating Table for effortless handling of panels
- Steel rollers with non-marking PVC Sleeves
- Light / Heavy panel cycle mode
- HD series for handling panels over 200 pounds