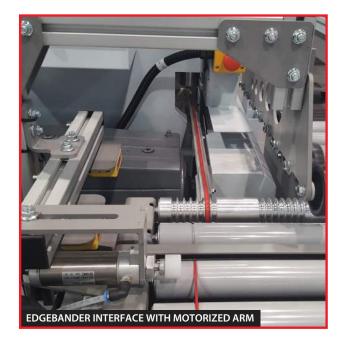

BT3 Return Conveyors are equipped with a variable speed controller to match the processing speed of the equipment. All models are equipped with motorized infeed rollers which ensure a smooth transition between the edgebander and the return conveyor.