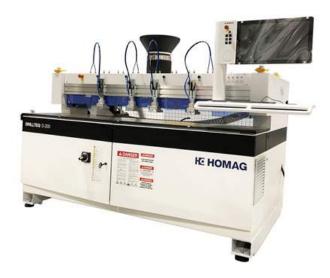

## Drill / Dowel Technology. German Engineered. Made in the USA.

The HOMAG DRILLTEQ-D Series drill and dowel machines offer quality capabilities for manufacturers of all sizes. From skilled craftsman to networked industrial production, each DRILLTEQ-D Series solution can be configured to meet your specific trade and production related needs.

## **Advantages**

- 4' and 8' table configurations
- Single or multi-spindle horizontal drilling
- Water or glue capable
- Available multi-spindle vertical drilling
- Available zero-setup configurations
- Available dual-dowel diameter configurations
- Patented Sorb-Tech main beam
- Barcode software standard
- Rigid, oversized clamping system
- Accurate high-speed drilling and dowelling
- HOMAG PowerTouch Control
- Industry leading service and support
- Manufactured in Grand Rapids, MI