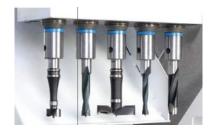

Horizontal multi-spindle drill block

Questions? Talk to us.

Routing capabilities

Vertical drill configuration