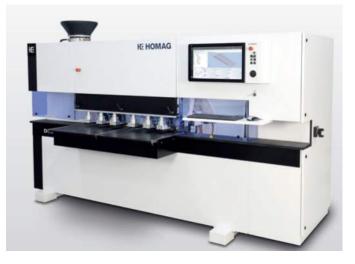

# **DRILLTEQ D-510 DRILL & DOWEL**

### **Features**

- Individually selectable five-spindle horizontal drill
- Individually selectable five-spindle vertical drill
- Zero setup via CNC control of X/Y/Z axes
- 8 mm dowel insertion aggregate
- Vertical router motor
- Horizontal router motor
- CNC control of clamp elevation and reference fences
- **Barcode control**
- Intelliguide operator guidance system

# .

- Accurate high-speed drilling and dowelling
- HOMAG PowerTouch Control
- Industry leading service and support

- 4' table configurations
- Water or glue capable
- Available dual-dowel diameter configurations
- Effective drilling for Confirmat and/or CAM construction