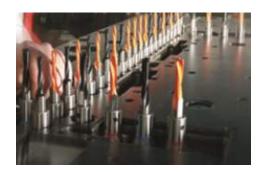

#### **Features**

- High-speed, flow-through processing center
- Two 36 vertical high-speed spindle drill blocks
- Two sets of 10 horizontal drilling spindles (8X-2Y)
- Two grooving saws D=125 mm (X/Y directions)
- Two 6 kW ETP vertical router spindles
- Two "top and bottom open" CNC clamps
- Ability to process two parts per cycle
- 3100mm x 1000mm maximum part size
- 200mm x 70mm minimum part size