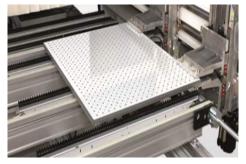

**Powerful, reliable, and efficient** – robust machine design with speeds of 130 m/min, for the demanding CNC user

**CNC-controlled clamping system** – integrated measuring system for workpiece length

**PowerTouch** – innovative and intuitive technology for optimal productivity