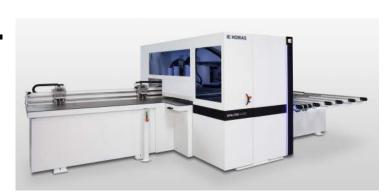

### **HOMAG DRILLTEQ H-600 CNC PROCESSING CENTER**

#### **Features**

- High-speed, flow-through processing center
- Two 36 vertical high-speed spindle drill blocks
- Two sets of 10 horizontal drilling spindles (8X-2Y)
- Two grooving saws D=125 mm (X/Y directions)
- Two 6 kW ETP vertical router spindles
- Two "top and bottom open" CNC clamps
- Ability to process two parts per cycle
- 3100mm x 1000mm maximum part size
- 200mm x 70mm minimum part size