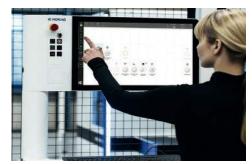

**Powerful, reliable, and efficient** – robust machine design with speeds of 130 m/min, for the demanding CNC user

**CNC-controlled clamping system** – integrated measuring system for workpiece length

**PowerTouch** – innovative and intuitive technology for optimal productivity