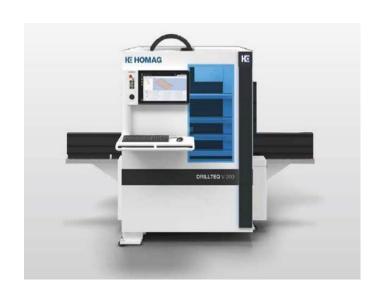

### **HOMAG DRILLTEQ V-200 CNC PROCESSING CENTER**

#### **Features**

- 13 vertical high-speed drilling spindles
- 6 horizontal drilling spindles (4X, 2Y)
- Grooving saw D=100 mm (X-direction)
- Tool changing spindle HSK 10 kW
- 4-slot pick-up tool changer
- woodWOP programming software
- 850 mm max. pass-through width
- 56 mm max. part thickness

#### The DRILLTEQ V-200 is...

- Fast no setup time and fast processing
- Ideal for just-in-time and batch size 1 production
- Compact small footprint of only 62 square feet
- Easy and simple machine operation with PowerTouch
- Cost-effective price-to-performance ratio
- Rigid, reliable, and repeatable construction
- Installation and training are included
- Industry-leading service and support