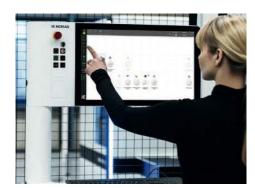

- Tool changing spindle HSK 10 kW
- 4-slot pick-up tool changer
- woodWOP programming software
- 850 mm max. pass-through width
- 56 mm max. part thickness

### **Advantages**

#### The DRILLTEQ V-200 is...

- Fast no setup time and fast processing
- Ideal for just-in-time and batch size 1 production
- Compact small footprint of only 62 square feet
- Easy and simple machine operation with PowerTouch
- Cost-effective price-to-performance ratio
- Rigid, reliable, and repeatable construction
- Installation and training are included
- Industry-leading service and support



**Powerful, reliable, and efficient** – Robust machine design with speeds of 50 m/min, for the demanding CNC user



**Drill quick-change system** – The patented system ensures easy installation or change of drilling bits



**PowerTouch** – innovative and intuitive technology for optimal productivity