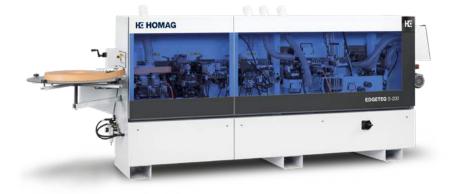

## EDGETEQ S-200 SERIES

The HOMAG S-200 series edgebanders offer a wide variety of solutions from standard, automated, and airTec to give customers the best value for producing perfect edges. The S-200 series is ideal for customers who are limited on space or require smaller production levels without compromising on rigidity or top-quality performance.

| EDGETEQ FEATURES                   | EDGETEQ<br>S-200 B    | EDGETEQ<br>S-200 FB   | EDGETEQ<br>S-200 FSS  | EDGETEQ<br>S-200 FC   | EDGETEQ<br>S-200 FC AUTO AT |
|------------------------------------|-----------------------|-----------------------|-----------------------|-----------------------|-----------------------------|
| Pre-Milling Unit                   |                       | ✓                     | ✓                     | ✓                     | ✓                           |
| Gluing Unit                        | ✓                     | ✓                     | ✓                     | ✓                     | ✓                           |
| airTec                             |                       |                       |                       |                       | ✓                           |
| Snipping Unit (2 Motor)            | ✓                     | ✓                     | ✓                     | ✓                     | ✓                           |
| Trimming Unit – Fine Trim          | ✓                     | ✓                     | ✓                     | ✓                     | ✓                           |
| Contour Trimming (Corner Rounding) |                       |                       |                       | ✓                     | ✓                           |
| Profile Scraper – Quick Change     | Option 1              | Option 1              | ✓                     | ✓                     | ✓                           |
| Glue Joint Scraper (Flat Scrape)   | Option 2              | Option 2              | ✓                     | ✓                     | ✓                           |
| Buffing Unit                       | ✓                     | ✓                     |                       |                       | ✓                           |
| Feed Speed:                        | 8 m/min (26ft/minute)       |
| Contour Trimming Feed Speed:       |                       |                       |                       | 8 m/min (26ft/minute) | 8 m/min (26ft/minute)       |
| Length:                            | 3,690mm (12.10ft)     | 3,690mm (12.10ft)     | 3,690mm (12.10ft)     | 4,305mm (14.12ft)     | 4,605mm (15ft)              |
| Weight:                            | 700kg (1,540lbs)      | 750kg (1,650lbs)      | 750kg (1,650lbs)      | 950kg (2,094lbs)      | 1,100kg (2,425lbs)          |