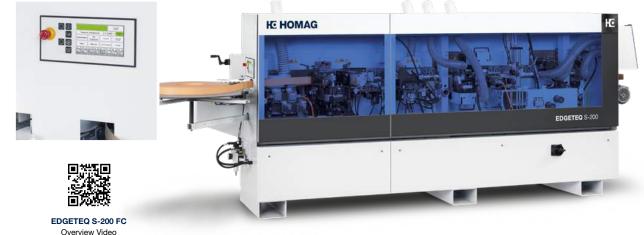

S-200 SERIES | The easyTouch control system is a touchscreen interface that is intuitive and user-friendly. It uses traffic light colors to indicate production readiness. The system includes a clear 7-inch dust-repellent graphic display with six short-stroke keys that make it simple to operate power, feed track, and heat up the glue pot. You can create and save up to 20 programs using different unit buttons, and your four favorites can be displayed on the main screen.