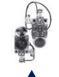

You are only allowed to choose Option 1 or Option 2.

Pre-Milling

Unit

Gluing Unit airTec Unit Snipping Unit 2 Motor Trimming Unit

Contour Trimming 1 Motor

Profile Scraper

Glue Joint Scraper

Buffing Unit