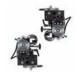

You are only allowed to choose Option 1 or Option 2.

Pre-Milling

Unit

Gluing Unit airTec Unit Snipping Unit 2 Motor Trimming Unit

Contour Trimming 1 Motor

Profile Scraper

Glue Joint Scraper

Buffing Unit