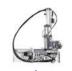

You are only allowed to choose Option 1 or Option 2.

Pre-Milling

Unit

Gluing Unit airTec Unit Snipping Unit 2 Motor Trimming Unit

Contour Trimming 1 Motor

Profile Scraper

Glue Joint Scraper

Buffing Unit