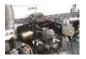

## EDGETEQ S-200 SERIES

The HOMAG S-200 series edgebanders offer a wide variety of solutions from standard, automated, and airTec to give customers the best value for producing perfect edges. The S-200 series is ideal for customers who are limited on space or require smaller production levels without compromising on rigidity or top-quality performance.

| EDGETEQ FEATURES                   | EDGETEQ<br>S-200 B    | EDGETEQ<br>S-200 FB   | EDGETEQ<br>S-200 FSS  | EDGETEQ<br>S-200 FC   | EDGETEQ<br>S-200 FC AUTO AT |
|------------------------------------|-----------------------|-----------------------|-----------------------|-----------------------|-----------------------------|
| Pre-Milling Unit                   |                       | ✓                     | ✓                     | ✓                     | ✓                           |
| Gluing Unit                        | ✓                     | ✓                     | ✓                     | ✓                     | ✓                           |
| airTec                             |                       |                       |                       |                       | ✓                           |
| Snipping Unit (2 Motor)            | ✓                     | ✓                     | ✓                     | ✓                     | ✓                           |
| Trimming Unit – Fine Trim          | ✓                     | ✓                     | ✓                     | ✓                     | ✓                           |
| Contour Trimming (Corner Rounding) |                       |                       |                       | ✓                     | ✓                           |
| Profile Scraper – Quick Change     | Option 1              | Option 1              | ✓                     | ✓                     | ✓                           |
| Glue Joint Scraper (Flat Scrape)   | Option 2              | Option 2              | ✓                     | ✓                     | ✓                           |
| Buffing Unit                       | ✓                     | ✓                     |                       |                       | ✓                           |
| Feed Speed:                        | 8 m/min (26ft/minute)       |
| Contour Trimming Feed Speed:       |                       |                       |                       | 8 m/min (26ft/minute) | 8 m/min (26ft/minute)       |
| Length:                            | 3,690mm (12.10ft)     | 3,690mm (12.10ft)     | 3,690mm (12.10ft)     | 4,305mm (14.12ft)     | 4,605mm (15ft)              |
| Weight:                            | 700kg (1,540lbs)      | 750kg (1,650lbs)      | 750kg (1,650lbs)      | 950kg (2,094lbs)      | 1,100kg (2,425lbs)          |

You are only allowed to choose Option 1 or Option 2.

Pre-Milling

Unit

Gluing Unit airTec Unit Snipping Unit 2 Motor Trimming Unit

Contour Trimming 1 Motor

Profile Scraper

Glue Joint Scraper

Buffing Unit