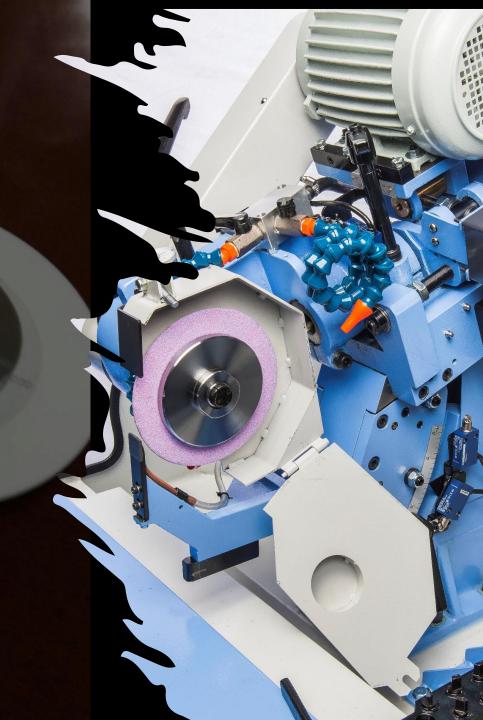

# Grinding Wheel

Wheel diameter

Wheel bore

Wheel RPM

• Belt drive to wheel arbor

Analog clock for wheel lateral arbor adjustment

Carbide tool rest with integrated coolant nozzle

Quick change wheel hubs (3pcs)

ProLok wheel clamping

230mm

60mm

Variable 1500-3000RPM