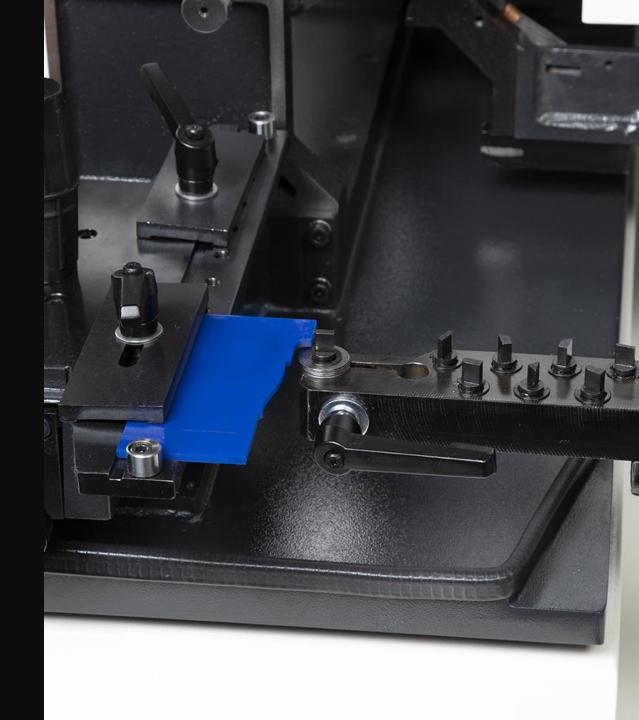

# Multi Styli Turret

- Fast adjustment to template
- Fast styli change
- Included styli
  - 4.7mm x 5pc
  - 4.0mm x 1pc
  - 3.0mm x 1pc
  - 2.0mm x 1pc

Rail & Bearing Carriage

- Supports heavy weight tooling, allowing them to move with ease
- Easy, smooth movement on chrome linear rails and ball bearings
- Integrated table clamps
- Integrated micrometer for straight tool grinding (no template)

# Template Holder

- Full 12" inch clamping area
- Axial constant stops
- Analog clocks for precise template adjustment

Integrated machine storage for tools, wheel rack, and other accessories