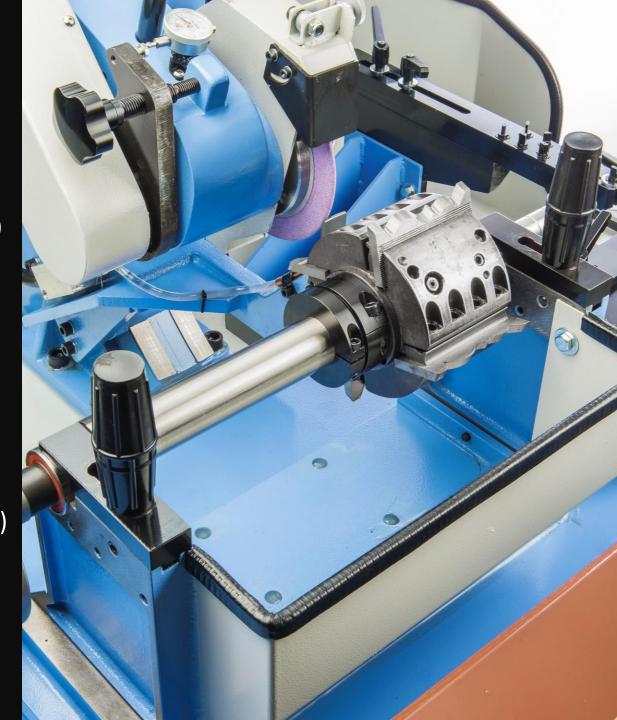

# Multi Styli Turret

- Fast adjustment to template
- Fast styli change
- Included styli
  - 4.7mm x 5pc
  - 4.0mm x 1pc
  - 3.0mm x 1pc
  - 2.0mm x 1pc

Rail & Bearing Carriage

- Supports heavy weight tooling, allowing them to move with ease
- Easy, smooth movement on chrome linear rails and ball bearings
- Integrated table clamps
- Integrated micrometer for straight tool grinding (no template)