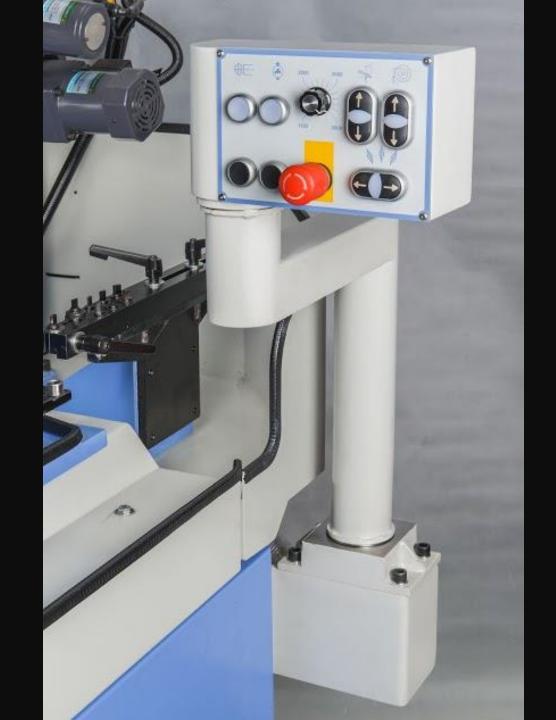

## Pedestal Control

- G330XT Only
- Ergonomic eye level control panel
- Electronically variable wheel RPM control
- Electronic, hold to run, controls for:
  - Grinding wheel angle adjustment
  - Grinding wheel tilt +/- adjustment
  - Grinding wheel advancement adjustment