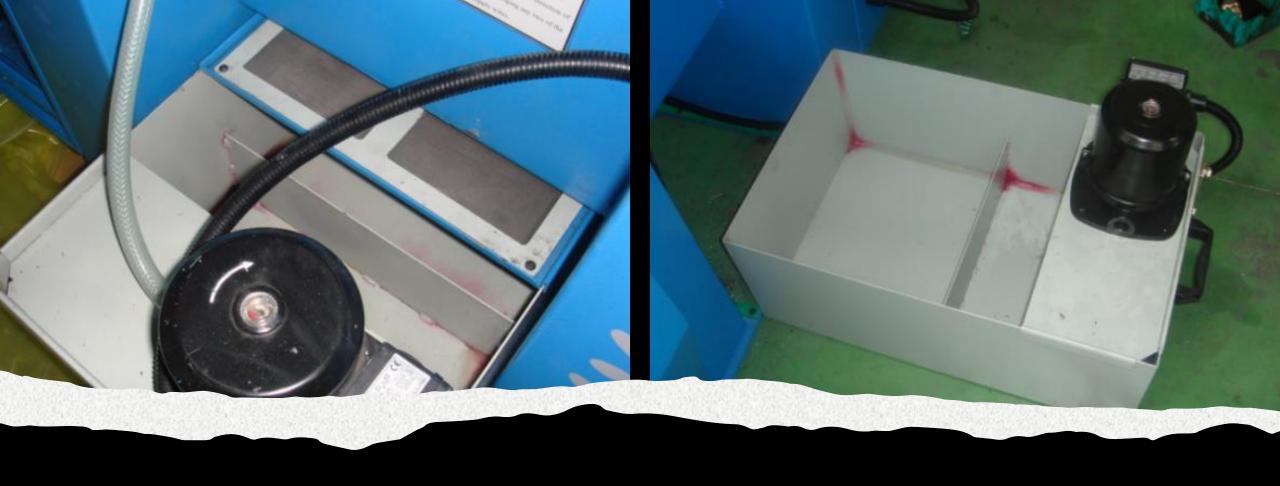

#### **Coolant Tank**

Capacity Max/Min

- Integrated baffle
- Removable filter screen tray

36/18L

### **External Coolant Tank**

- 120V secondary pump out motor
- Pump out hose with nozzle
- Caster wheels for easy movement
- Integrated filter tray
- Sight gauge
- Best use for switching between carbide and high-speed steel grinding. Suggest one tank for each type.