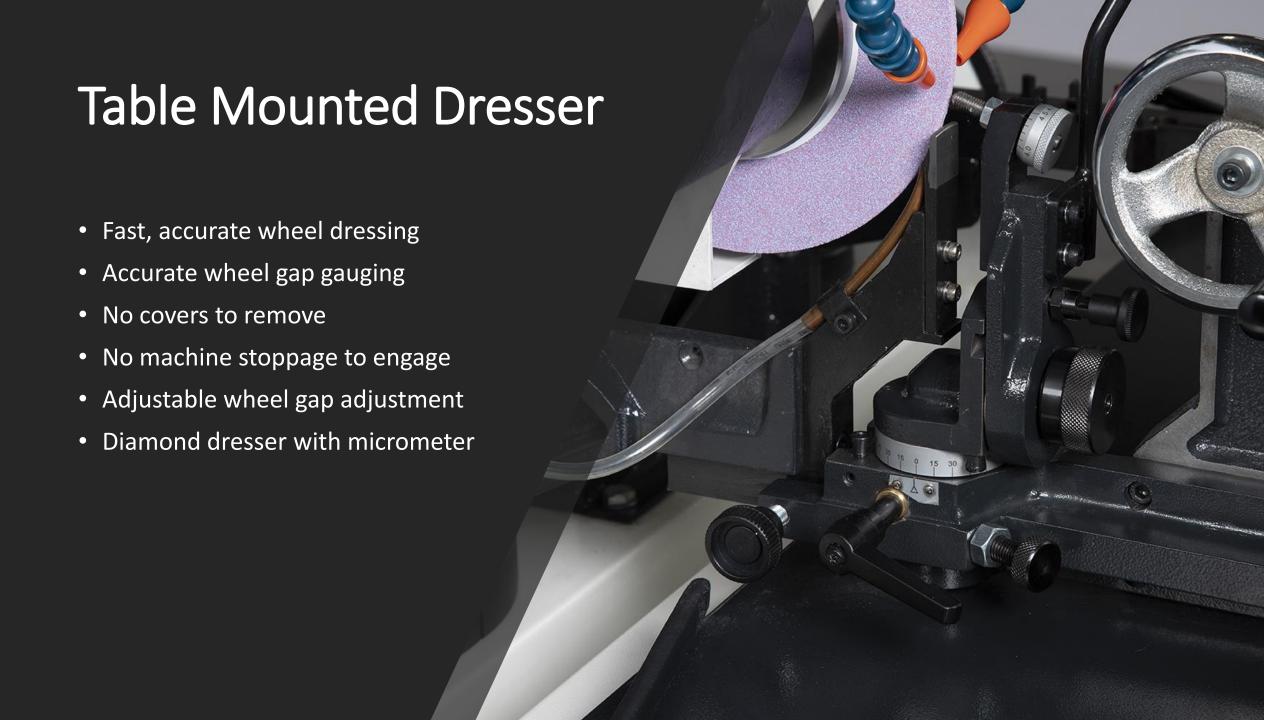

## G330X

- Manual Copy Grinder
- Manual wheel forward/reverse adjustment
- Pneumatic wheel tilt adjustment
- Manual wheel grind angle adjustment
- Integrated coolant tank w/baffle and filter
- Integrated storage cabinet
- Adjustable arm rest
- Table mounted diamond dresser
- Table locks with micrometer
- Clean up hose with nozzle
- Quick change hubs
- 20W work lamp