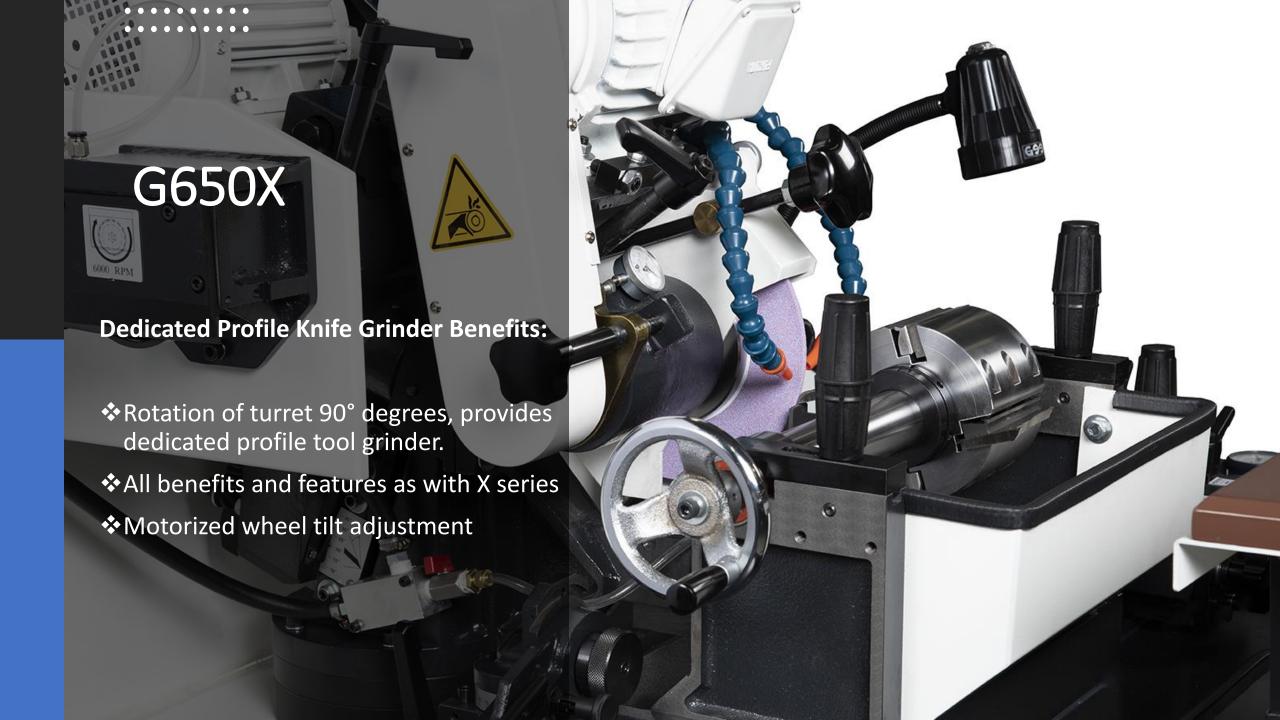

## G650X

- Twin Grinding Centre
  - Dedicated Profile tool station
  - Dedicated Straight tool station
  - Fast station changeover with rotation. Automatic transfer of power and plumbing