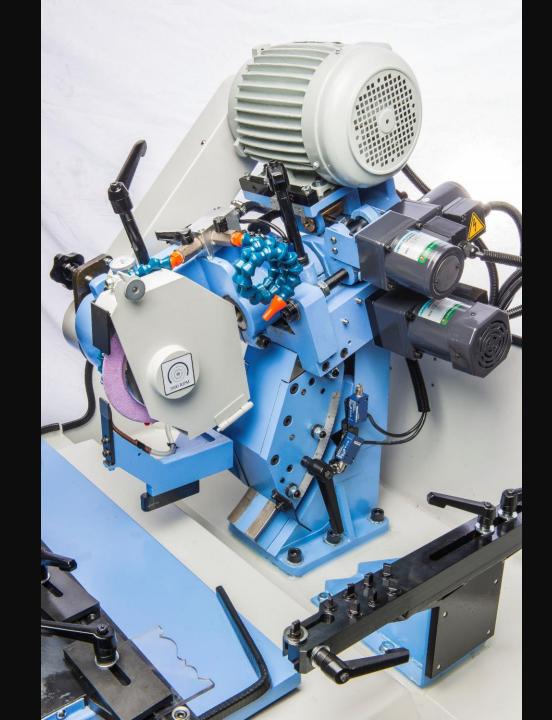

# Grinding Wheel

Wheel diameter

Wheel bore

Wheel RPM

• Belt drive to wheel arbor

Analog clock for wheel lateral arbor adjustment

Carbide tool rest with integrated coolant nozzle

Quick change wheel hubs (3pcs)

ProLok wheel clamping

230mm

60mm

Variable 1500-3000RPM