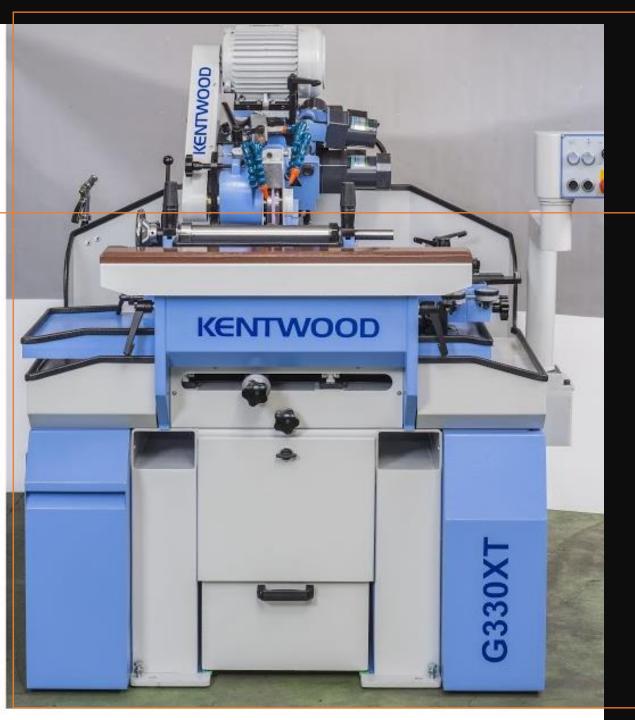

#### **G330XT**

- Same features as G330X plus
- Powered wheel tilt adjustment
- Powered wheel angle adjustment
- Powered wheel advancement
- External coolant tank
- Pedestal operator control

# Comfort Package

- G330XT Only
- Motorized grinding wheel angle adjust
- Motorized grinding wheel tilt adjust
- Motorized grinding wheel advance adjust

## Pedestal Control

- G330XT Only
- Ergonomic eye level control panel
- Electronically variable wheel RPM control
- Electronic, hold to run, controls for:
  - Grinding wheel angle adjustment
  - Grinding wheel tilt +/- adjustment
  - Grinding wheel advancement adjustment