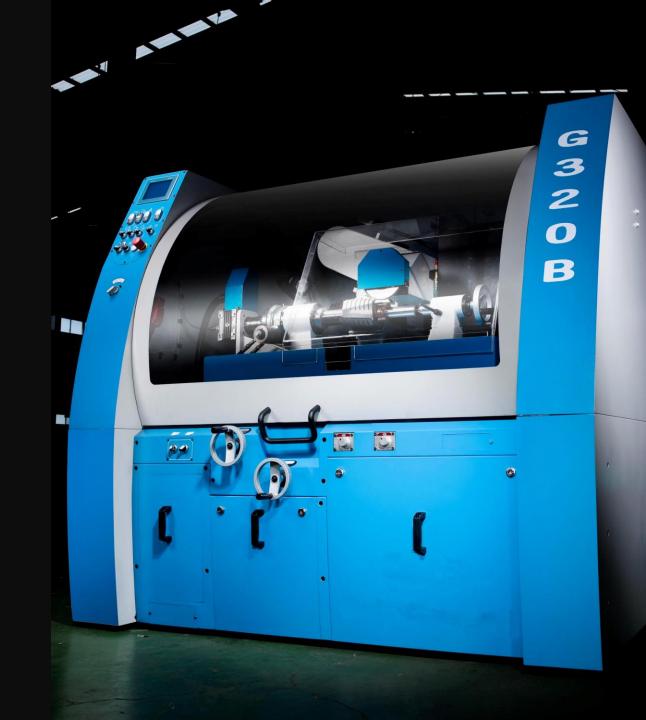

#### G320A/B

#### **Fully Automatic Grinding Center**

- G320A is for straight knives only
- G320B is for straight knives and solid profile tool types