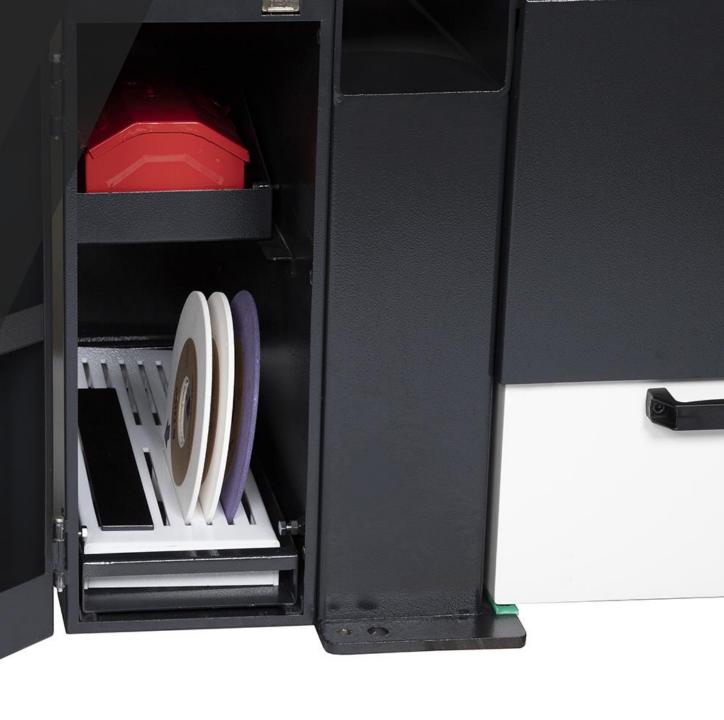

# Template Holder

- Full 12" inch clamping area
- Axial constant stops
- Analog clocks for precise template adjustment

Integrated machine storage for tools, wheel rack, and other accessories