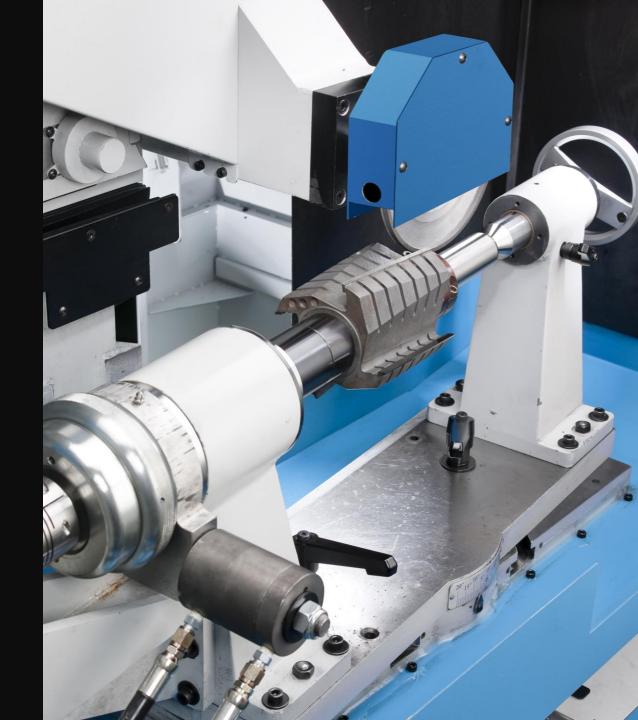

#### G320B

Shear tool cutting ability

Carriage can rotate to manage shear angled tools.

HSK tool hub adapter is optional