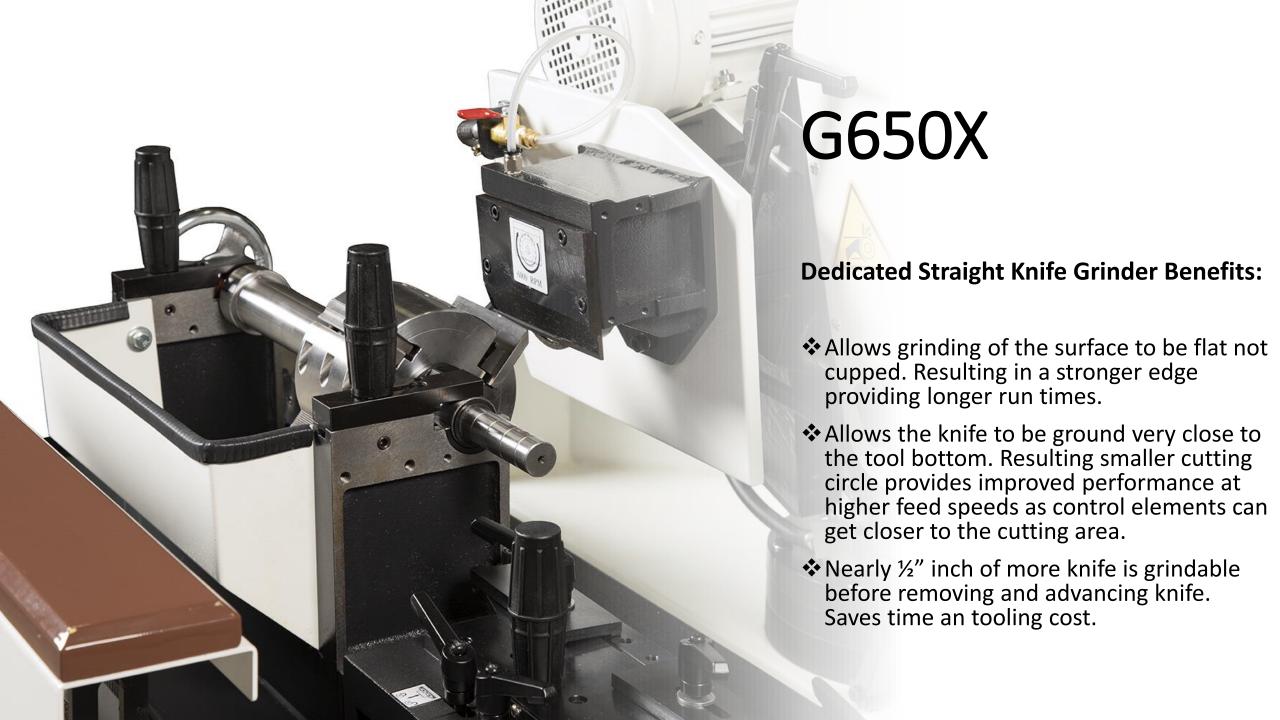

## G650X

- Twin Grinding Centre
  - Dedicated Profile tool station
  - Dedicated Straight tool station
  - Fast station changeover with rotation. Automatic transfer of power and plumbing