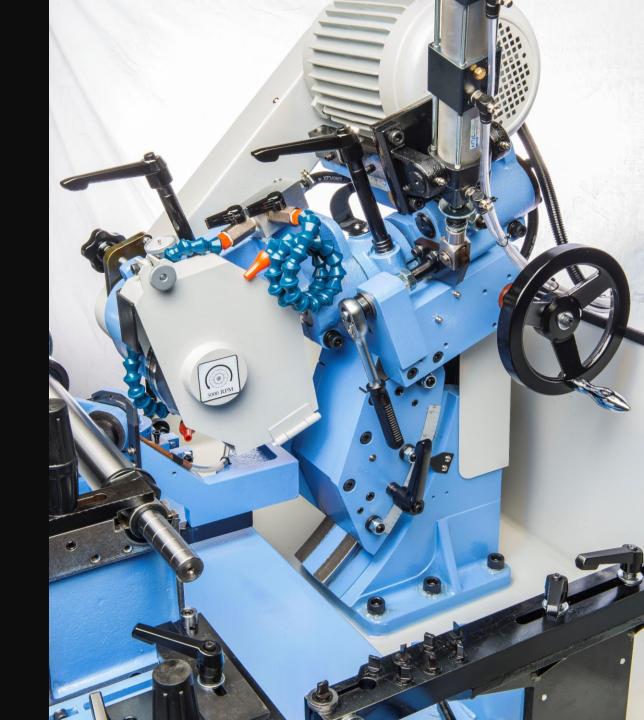

# Grinding Wheel

Wheel diameter

Wheel bore

Wheel RPM

• Belt drive to wheel arbor

Analog clock for wheel lateral arbor adjustment

Carbide tool rest with integrated coolant nozzle

Quick change wheel hubs (3pcs)

ProLok wheel clamping

230mm

60mm

Variable 1500-3000RPM