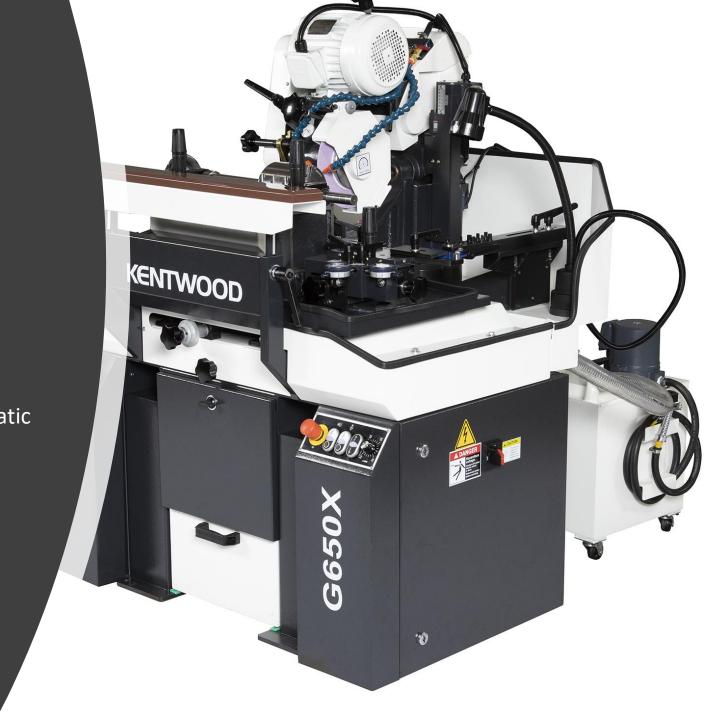

## G650X

- Twin Grinding Centre
  - Dedicated Profile tool station
  - Dedicated Straight tool station
  - Fast station changeover with rotation. Automatic transfer of power and plumbing