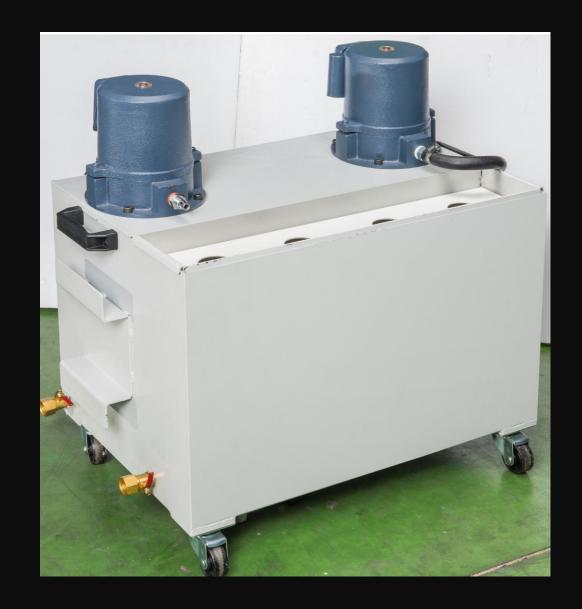

### **External Coolant Tank**

- 120V secondary pump out motor
- Pump out hose with nozzle
- Caster wheels for easy movement
- Integrated filter tray
- Sight gauge
- Best use for switching between carbide and high-speed steel grinding. Suggest one tank for each type.