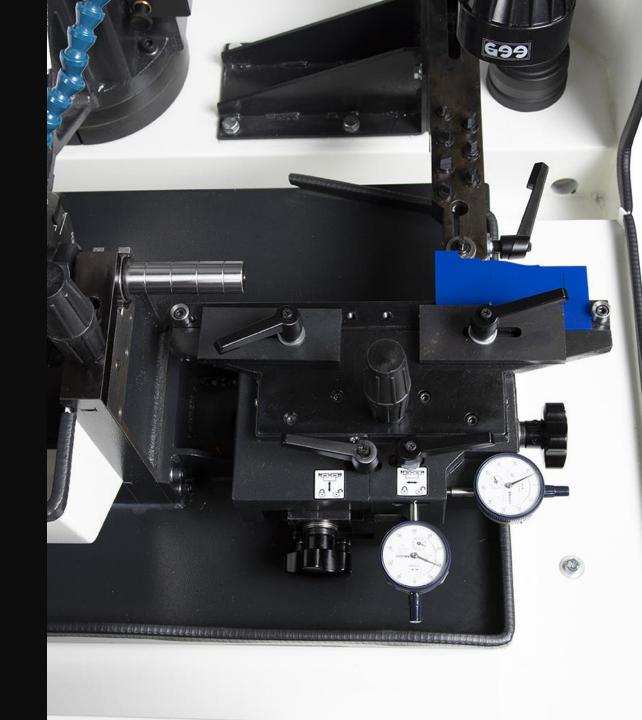

# Multi Styli Turret

- Fast adjustment to template
- Fast styli change
- Included styli
  - 4.7mm x 5pc
  - 4.0mm x 1pc
  - 3.0mm x 1pc
  - 2.0mm x 1pc

Rail & Bearing Carriage

- Supports heavy weight tooling, allowing them to move with ease
- Easy, smooth movement on chrome linear rails and ball bearings
- Integrated table clamps
- Integrated micrometer for straight tool grinding (no template)

#### **Coolant Tank**

Capacity Max/Min

- Integrated baffle
- Removable filter screen tray

36/18L

# Grinding Wheel

Wheel diameter

Wheel bore

Wheel RPM

• Belt drive to wheel arbor

Analog clock for wheel lateral arbor adjustment

Carbide tool rest with integrated coolant nozzle

Quick change wheel hubs (3pcs)

ProLok wheel clamping

230mm

60mm

Variable 1500-3000RPM

# Template Holder

- Full 12" inch clamping area
- Axial constant stops
- Analog clocks for precise template adjustment

Integrated machine storage for tools, wheel rack, and other accessories