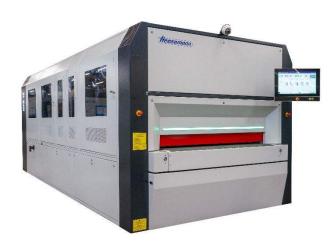

## HEESEMANN MFA10 DBS OSR2

| Specifications    |                                                   |
|-------------------|---------------------------------------------------|
| Sanding Heads     | 3                                                 |
| Sanding Width     | 51" (1300 mm)                                     |
| Working Thickness | 1/8" – 5.9" (3 mm – 150 mm)                       |
| Feed Speed        | Variable / Inverter Driven                        |
| Controls          | 21" Color Touch Screen                            |
| Head Type         | 1: DBS Head<br>2: Orbital Head<br>3: Orbital Head |
| Discs on DBS Head | 10 Discs – 150mm                                  |
| Hold Down System  | High Performance Vacuum<br>Hold Down Rollers      |
| Cleaning System   | Rotary Air Jet Cleaning                           |
| Machine Weight    | ~ 18,000 lbs                                      |
| Dust Extraction   | ~ 5300 CFM                                        |
| Full Load Amps    | 170A @ 480 V                                      |