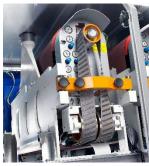

Orbital Sanding Head

**Touch Screen Control** 

## **Advanced Features**

- Orbital Heads for cross grain removal and a perfect finish
- Variable orbital speed controls for color matching flexibility
- Standard 52" x 103" Wide Belt Abrasives for lowest cost of use
- Automatic abrasive belt advancing for quick paper changes
- Planetary sanding head for edge breaking and brush sanding
- DBS head features independent drive motors for gearboxes and discs with independent controls for speed and rotation
- Quick change head assembly for easily changing between applications with different tools.
- High performance vacuum hold down system for holding small workpieces (6" x 6")
- Hold down rollers for securely transporting workpieces such as face frames without moving
- Constant passline height for easy loading and unloading
- Rotary air jet cleaning for flat or profiled surfaces
- 21" High Resolution Touchscreen control for easy program changes
- For more details on the DBS Head follow link below:: <a href="https://youtu.be/d4bMis7Mhry">https://youtu.be/d4bMis7Mhry</a>