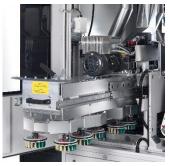

## **Advanced Features**

- Orbital Heads for cross grain removal and a perfect finish
- Variable orbital speed controls for color matching flexibility
- Standard 52" x 103" Wide Belt Abrasives for lowest cost of use
- Automatic abrasive belt advancing for quick paper changes
- Planetary sanding head for edge breaking and brush sanding
- DBS head features independent drive motors for gearboxes and discs with independent controls for speed and rotation
- Quick change head assembly for easily changing between applications with different tools.
- High performance vacuum hold down system for holding small workpieces (6" x 6")
- Hold down rollers for securely transporting workpieces such as face frames without moving
- Constant passline height for easy loading and unloading
- Rotary air jet cleaning for flat or profiled surfaces
- 21" High Resolution Touchscreen control for easy program changes
- For more details on the DBS Head follow link below:: <a href="https://youtu.be/d4bMis7Mhry">https://youtu.be/d4bMis7Mhry</a>