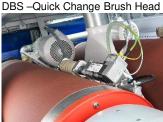

## **Advanced Features**

- Orbital Heads for cross grain removal and a perfect finish
- Variable orbital speed controls for color matching flexibility
- Standard 52" x 103" Wide Belt Abrasives for lowest cost of use
- Automatic abrasive belt advancing for quick paper changes
- Planetary sanding head for edge breaking and brush sanding
- DBS head features independent drive motors for gearboxes and discs with independent controls for speed and rotation
- Quick change head assembly for easily changing between applications with different tools.
- High performance vacuum hold down system for holding small workpieces (6" x 6")
- Hold down rollers for securely transporting workpieces such as face frames without moving
- Constant passline height for easy loading and unloading
- Rotary air jet cleaning for flat or profiled surfaces
- 21" High Resolution Touchscreen control for easy program changes
- For more details on the DBS Head follow link below:: <a href="https://youtu.be/d4bMis7Mhry">https://youtu.be/d4bMis7Mhry</a>