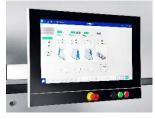

Orbital Sanding Head

**Touch Screen Control** 

## **Advanced Features**

- Orbital Heads for cross grain removal and a perfect finish
- Variable orbital speed controls for color matching flexibility
- Standard 52" x 103" Wide Belt Abrasives for lowest cost of use
- Automatic abrasive belt advancing for quick paper changes
- Planetary sanding head for edge breaking and brush sanding
- DBS head features independent drive motors for gearboxes and discs with independent controls for speed and rotation
- Quick change head assembly for easily changing between applications with different tools.
- High performance vacuum hold down system for holding small workpieces (6" x 6")
- Hold down rollers for securely transporting workpieces such as face frames without moving
- Constant passline height for easy loading and unloading
- Rotary air jet cleaning for flat or profiled surfaces
- 21" High Resolution Touchscreen control for easy program changes
- For more details on the DBS Head follow link below:: <a href="https://youtu.be/d4bMis7Mhry">https://youtu.be/d4bMis7Mhry</a>