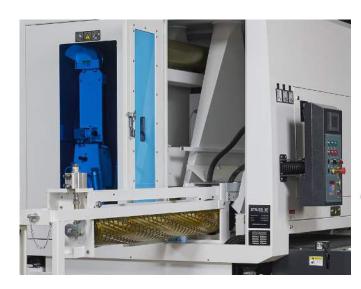

## Head # 1 is a helical planer head

- 150mm diameter helical cutter head
- Forty (40) horsepower IE3 motor
- Pneumatic head engagement via controller
- Cutting direction against feed

## Head #2 is a rubber contact roller

- 250 mm diameter 65 shore profiled rubber
- Thirty (30) horsepower IE3 motor
- Pneumatic head engagement via controller
- · Cutting direction against feed

#### Head #3 is a combination head

- 140 mm diameter 65 shore profiled rubber
- Twenty-Five (25) horsepower IE3 motor
- Air jet belt cleaning w/ sensor
- Pneumatic head engagement via controller
- · Cutting direction against feed