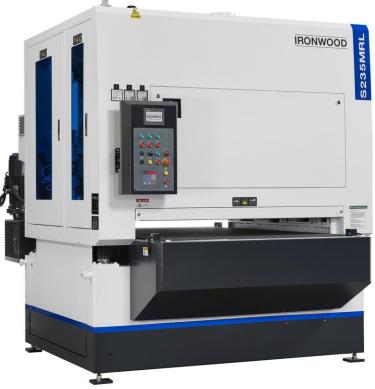

# IRONWOOD S235MRL PLANER SANDER

| Description                  | S235MRL                     |
|------------------------------|-----------------------------|
| Working width max.           | 1300 mm (51")               |
| Conveyor Belt Width          | 1300 mm (51")               |
| Abrasive belt width          | 1320 mm (52")               |
| Abrasive belt length         | 2620 mm (103")              |
| Workpiece thickness min.     | 3 mm (1/8")                 |
| Workpiece thickness max.     | 125 mm (4.92")              |
| Workpiece length min.        | 450 mm (17.75")             |
| Variable conveyor speed      | 3 – 15 MPM (10 - 49 FPM)    |
| Feed motor                   | 7.5 HP                      |
| Table rise/fall motor        | 1 HP                        |
| Electrical connection        | 230V/460V   3-Phase   60 Hz |
| Rated Current                | 230V: 237A   460V: 119A     |
| Dust collection requirements | 3,608 CFM                   |
| Dust extraction ports        | Three (3) - 7" (178mm)      |
| Compressed air requirements  | 90 PSI                      |
| Air consumption per cycle    | 4 CFM                       |
| Air jet belt cleaning air    | 24 CFM                      |
| Machine gross weight         | 4,340 kg (9,568 lbs.)       |