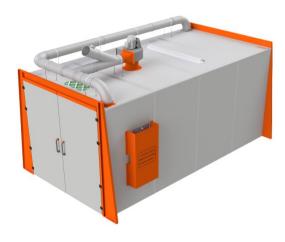

# 16' Schubox Catalytic IR Paint Curing System

#### **Mechanical Specifications**

| External Dimensions | 5,000 x 3,000 x 3,183 mm                |
|---------------------|-----------------------------------------|
| Internal Dimensions | 4,900 x 2,400 x 2,400 mm                |
| Weight              | 3,850 lbs                               |
| Interior Material   | Highly Reflective Stainless Steel       |
| Exterior Material   | 50 mm thick insulated fire rated panels |
| Electrical Cabinet  | UL/CSA approved components              |
| Exhaust Fan         | 1.5 kw 60hz Atex rated                  |
| Ducting Size        | 200 mm Diameter                         |