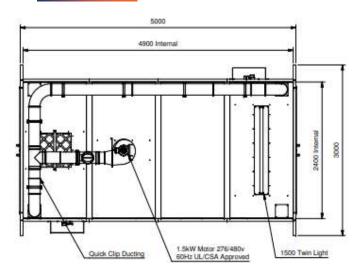

## **Technical Drawing**

#### **Mechanical Specifications**

| External Dimensions | 5,000 x 3,000 x 3,183 mm                |
|---------------------|-----------------------------------------|
| Internal Dimensions | 4,900 x 2,400 x 2,400 mm                |
| Weight              | 3,850 lbs                               |
| Interior Material   | Highly Reflective Stainless Steel       |
| Exterior Material   | 50 mm thick insulated fire rated panels |
| Electrical Cabinet  | UL/CSA approved components              |
| Exhaust Fan         | 1.5 kw 60hz Atex rated                  |
| Ducting Size        | 200 mm Diameter                         |