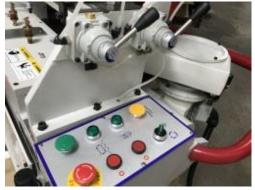

- Air clamps with elongated grips fully ensure parts are firmly held thus providing vibration free milling of dovetail tenons and box joints.
- Simple operator station just to the side of work area for quick access.

 Electrical components are UL & CE approved and neatly arranged in a dust proof cabinet.