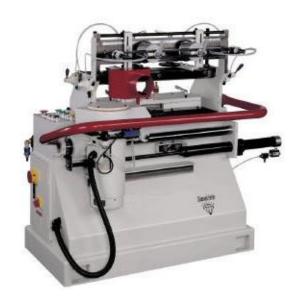

### NT-DTM480 Semi Automatic Dovetailer

### NT-DTM480 Semi Automatic Dovetailer

- 21,500RPM 2HP single spindle dovetailer
- 3 cycle speed selection for fine tuning of any product
- (4) individually operated pneumatic clamps
- Quick return button allows for the immediate return of the head without limit switch on rear on machine for varying width parts
- Dual work stations for 2X production of matched sets
- Massive 1,000lb construction ensures maximum durability and vibration free cutting performance.

#### **SPECIFICATIONS:**

MODEL NT-DTM480

Thickness of material  $7 \sim 60 \text{mm} (5/16" - 2.25")$ 

Height of tenon 6 ~ 18mm (1/4" - 11/16")

Depth of mortise  $10 \sim 25 \text{mm} (3/8" - 1")$ 

Cutter spindle vertical adjustment 30mm (1-1/8")

Maximum workpiece size (L) 1500mm x (W) 480mm (59" x 19")

Workpiece clamping cylinders 4pcs

Spindle speed 21,500 RPM

Spindle motor 2HP

Dust hood outlet 100mm (4")

Machine dimensions (L x W x H) 53" x 34" x 48"

Packing dimensions (L x W x H) 60" x 40" x 57"

Net weight 1,012lbs

Gross weight 1,276lbs

<sup>\*</sup> Specifications subject to change without notice