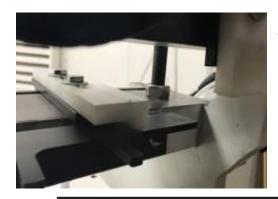

## **Machine Features**

• Dual UHMW chip breaker fences provide accurate part placement, with rapid chip breaker adjustment to eliminate blow out.

• Precision rod slides provides years of maintenance free operation.