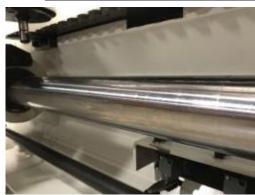

## **Machine Features**

• Dual UHMW chip breaker fences provide accurate part placement, with rapid chip breaker adjustment to eliminate blow out.

• Precision rod slides provides years of maintenance free operation.