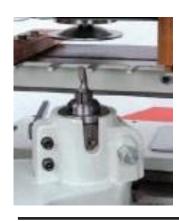

# **Machine Features**

 Employs a special collet chuck for absolute centric clamping of the dovetail shank.

 The side mounted transmission belt provides ease of access for belt replacement.

• Dovetail height and depth are quickly adjustable.

- The male & female dovetail joint height and depth are easily adjusted.
- Each with individual scales for accurately indicating adjustment amount.