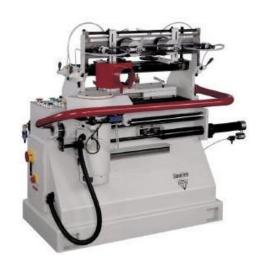

### NT-DTM480 Semi Automatic Dovetailer

### NT-DTM480 Semi Automatic Dovetailer

- 21,500RPM 2HP single spindle dovetailer
- 3 cycle speed selection for fine tuning of any product
- (4) individually operated pneumatic clamps
- Quick return button allows for the immediate return of the head without limit switch on rear on machine for varying width parts
- Dual work stations for 2X production of matched sets
- Massive 1,000lb construction ensures maximum durability and vibration free cutting performance.