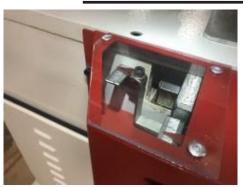

 Electrical components are UL & CE approved and neatly arranged in a dust proof cabinet.