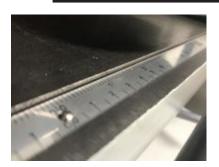

- The male & female dovetail joint height and depth are easily adjusted.
- Each with individual scales for accurately indicating adjustment amount.