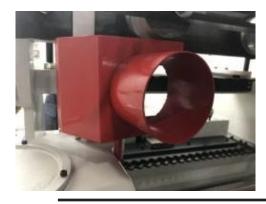

## **Machine Features**

- Dust hood provides a comprehensive guard for the cutting area as well as the critical extraction of the wood chips and fine dust.
- This helps safety, shop cleanliness, and improves tool life.