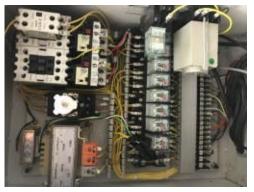

 Electrical components are UL & CE approved and neatly arranged in a dust proof cabinet.