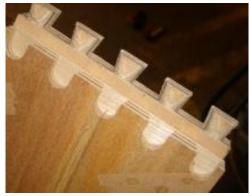

- The male & female dovetail joint height and depth are easily adjusted.
- Each with individual scales for accurately indicating adjustment amount.

• Works on plywoods and melamine board without tearing or fuzzing.