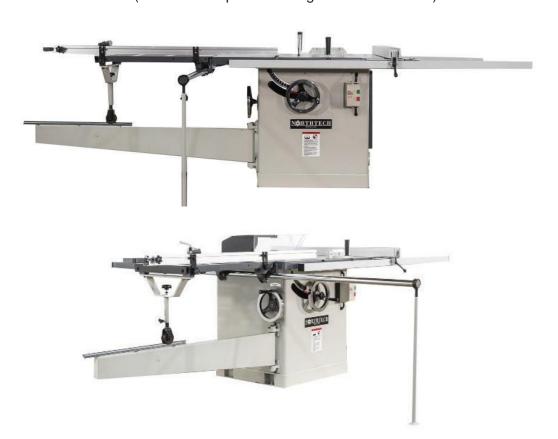

#### NT-16R 16" Table Saw with Right Tilt

102 Walnut Street
Borden, IN 47106
(812) 967-7400 Fax (812) 967-7401
www.NorthtechMachine.com info@NorthtechMachine.com

#### NT-16R 16" Table Saw with Right Tilt

Motor: 10HP 3PH 60HZ

Diameter saw blade: 16"

• Max. depth of cut (at 90°): 6"

Max. depth of cut (at 45°): 4-1/4"

• Arbor diameter: 1"

Arbor speed: 3750RPM

• Table size: 48" x 38" precision ground cast iron

• Includes precision "T" square style fence

• 50" max rip to right of blade with magnified readout

• Table height: 34-1/4"

Machine / Packing weight: 1,240lbs / 1,340lbs

Machine / Packing dimensions (LxWxH): 37" x 44" x 42" / 40" x 48" x 48"

## **Machine Options**

 Optional sliding table comes with flip stop for fast and repeatable cuts.

• Optional sliding table glides along cast iron support.

www.NorthtechMachine.com

# NORTHTECH

Machine, LLC

(Shown with optional sliding table attachments)