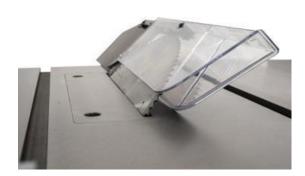

### **Machine Features**

• TEFC motor rated for continuous use inside cabinet.

· Removable table plate allows for easy access for blade changes.

Clear see through acrylic guard with separator plate included.