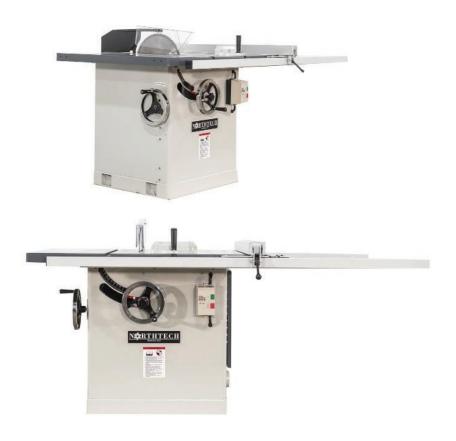

#### NT-16R 16" Table Saw with Right Tilt

102 Walnut Street
Borden, IN 47106
(812) 967-7400 Fax (812) 967-7401
www.NorthtechMachine.com info@NorthtechMachine.com

#### NT-16R 16" Table Saw with Right Tilt

Motor: 10HP 3PH 60HZ

Diameter saw blade: 16"

• Max. depth of cut (at 90°): 6"

Max. depth of cut (at 45°): 4-1/4"

• Arbor diameter: 1"

Arbor speed: 3750RPM

• Table size: 48" x 38" precision ground cast iron

• Includes precision "T" square style fence

• 50" max rip to right of blade with magnified readout

• Table height: 34-1/4"

Machine / Packing weight: 1,240lbs / 1,340lbs

Machine / Packing dimensions (LxWxH): 37" x 44" x 42" / 40" x 48" x 48"

# NORTHTECH

Machine, LLC

(Shown with optional sliding table attachments)