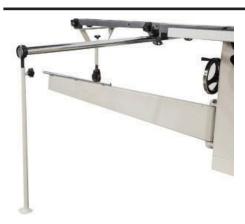

- Adjustable sliding "T" square travels in precision milled T-slot.
- "T" square has +/-45° adjustment.