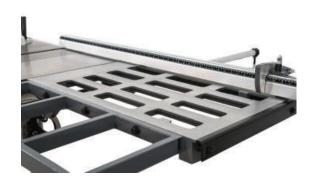

## **Machine Options**

 Optional sliding table comes with flip stop for fast and repeatable cuts.

• Optional sliding table glides along cast iron support.

www.NorthtechMachine.com