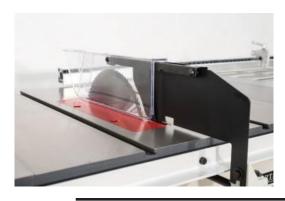

#### NT-16R 16" Table Saw with Right Tilt

Motor: 10HP 3PH 60HZ

Diameter saw blade: 16"

• Max. depth of cut (at 90°): 6"

Max. depth of cut (at 45°): 4-1/4"

• Arbor diameter: 1"

Arbor speed: 3750RPM

• Table size: 48" x 38" precision ground cast iron

### **Machine Features**

• TEFC motor rated for continuous use inside cabinet.

· Removable table plate allows for easy access for blade changes.

Clear see through acrylic guard with separator plate included.