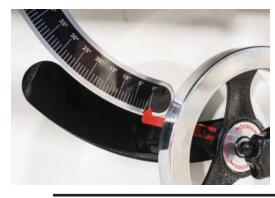

### **Machine Features**

• Cammed looking fence with magnified readout.

• High visibility tilt reference scale.

• Guard tilts with blade for added safety.