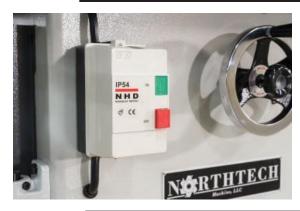

### **Machine Features**

• Blade height through speed wheel adjustment.

· Blade tilt through speed wheel adjustment.

• Enclosed start stop controls.

· Heavy duty cast iron blade positioning system.