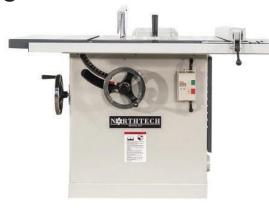

- Adjustable sliding "T" square travels in precision milled T-slot.
- "T" square has +/-45° adjustment.

### **Machine Features**

• Blade height through speed wheel adjustment.

· Blade tilt through speed wheel adjustment.

• Enclosed start stop controls.

· Heavy duty cast iron blade positioning system.

### **Machine Features**

• Cammed looking fence with magnified readout.

• High visibility tilt reference scale.

• Guard tilts with blade for added safety.