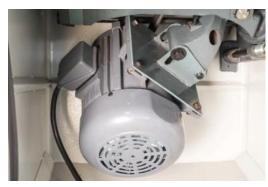

### **Machine Features**

• TEFC motor rated for continuous use inside cabinet.

· Removable table plate allows for easy access for blade changes.

Clear see through acrylic guard with separator plate included.

### **Machine Features**

• Blade height through speed wheel adjustment.

· Blade tilt through speed wheel adjustment.

• Enclosed start stop controls.

· Heavy duty cast iron blade positioning system.