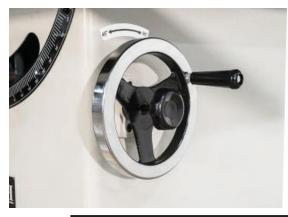

### **Machine Features**

• Blade height through speed wheel adjustment.

· Blade tilt through speed wheel adjustment.

• Enclosed start stop controls.

· Heavy duty cast iron blade positioning system.