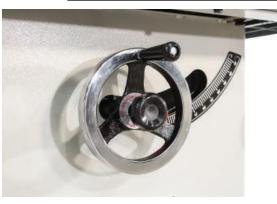

### **Machine Features**

• Blade height through speed wheel adjustment.

· Blade tilt through speed wheel adjustment.

• Enclosed start stop controls.

· Heavy duty cast iron blade positioning system.

### **Machine Features**

• Cammed looking fence with magnified readout.

• High visibility tilt reference scale.

• Guard tilts with blade for added safety.