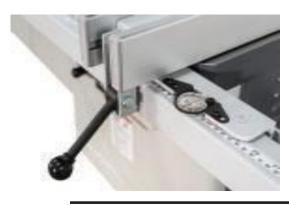

- Adjustable sliding "T" square travels in precision milled T-slot.
- "T" square has +/-45° adjustment.

### **Machine Features**

• Cammed looking fence with magnified readout.

• High visibility tilt reference scale.

• Guard tilts with blade for added safety.