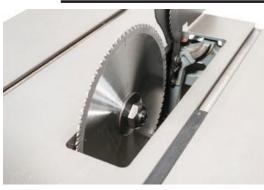

#### NT-16R 16" Table Saw with Right Tilt

Motor: 10HP 3PH 60HZ

Diameter saw blade: 16"

• Max. depth of cut (at 90°): 6"

Max. depth of cut (at 45°): 4-1/4"

• Arbor diameter: 1"

Arbor speed: 3750RPM

• Table size: 48" x 38" precision ground cast iron

### **Machine Features**

• TEFC motor rated for continuous use inside cabinet.

· Removable table plate allows for easy access for blade changes.

Clear see through acrylic guard with separator plate included.