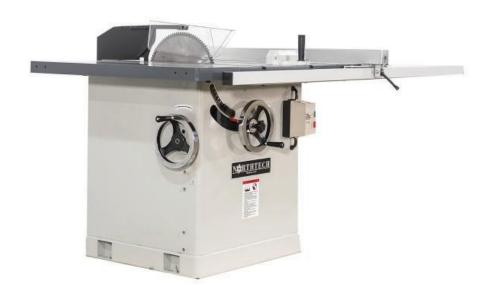

#### NT-16R 16" Table Saw with Right Tilt

102 Walnut Street
Borden, IN 47106
(812) 967-7400 Fax (812) 967-7401
www.NorthtechMachine.com info@NorthtechMachine.com

#### NT-16R 16" Table Saw with Right Tilt

Motor: 10HP 3PH 60HZ

Diameter saw blade: 16"

• Max. depth of cut (at 90°): 6"

Max. depth of cut (at 45°): 4-1/4"

• Arbor diameter: 1"

Arbor speed: 3750RPM

• Table size: 48" x 38" precision ground cast iron

• Includes precision "T" square style fence

• 50" max rip to right of blade with magnified readout

• Table height: 34-1/4"

Machine / Packing weight: 1,240lbs / 1,340lbs

Machine / Packing dimensions (LxWxH): 37" x 44" x 42" / 40" x 48" x 48"

# NORTHTECH

Machine, LLC

(Shown with optional sliding table attachments)