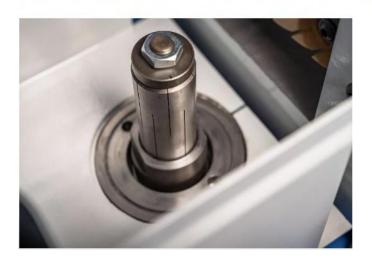

EMAIL: info@panelwood.com

www.panelwood.com

- **-** EASY **QUICK-CHANGE** Spindle!!!
- EASY Foot Pedal Cycle Start!
- EASY Pneumatic Hold-Down Clamp System!
- EASY Backer Block Change!
  EASY Y and Z Axis Adjustment with Digital
  - Readouts!!!

- 3" and 4" ID Head Compatible
- 16" Wide Cutting Capacity
- **−** 1.25" Spindle
- Flat Belt Drive
- No Vibration Guaranteed!!!
- Use your current heads on the QUICK-CHANGE spindle - no tool holders needed!!!