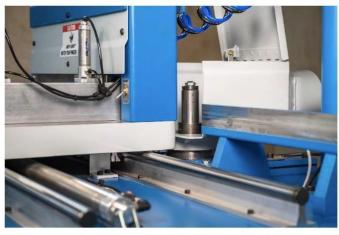

- 3" and 4" ID Head Compatible
- 16" Wide Cutting Capacity
- **−** 1.25" Spindle
- Flat Belt Drive
- No Vibration Guaranteed!!!
- Use your current heads on the QUICK-CHANGE spindle - no tool holders needed!!!