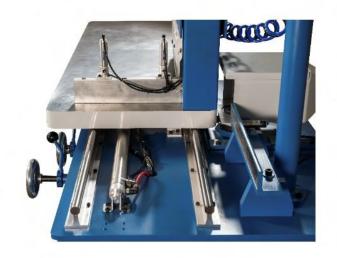

EMAIL: info@panelwood.com

www.panelwood.com

- **-** EASY **QUICK-CHANGE** Spindle!!!
- EASY Foot Pedal Cycle Start!
- EASY Pneumatic Hold-Down Clamp System!
- EASY Backer Block Change!
  EASY Y and Z Axis Adjustment with Digital
  - Readouts!!!

- 3" and 4" ID Head Compatible
- 16" Wide Cutting Capacity
- **−** 1.25" Spindle
- Flat Belt Drive
- No Vibration Guaranteed!!!
- Use your current heads on the QUICK-CHANGE spindle - no tool holders needed!!!