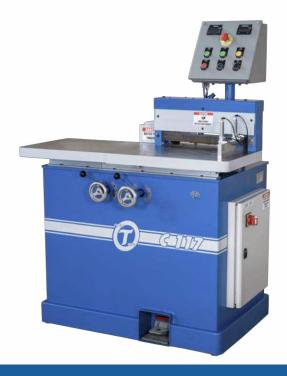

## EASY COPING MACHINE MODEL CII7

by Circle T Manufacturing

EASY Controls + EASY Setup + EASY QUICK-CHANGE Head = EASY COPING!!!

Committed to Care, Quality, and Service MADE IN THE U.S.A.

PHONE: 856-317-9030

EMAIL: info@panelwood.com

www.panelwood.com

- **-** EASY **QUICK-CHANGE** Spindle!!!
- EASY Foot Pedal Cycle Start!
- EASY Pneumatic Hold-Down Clamp System!
- EASY Backer Block Change!
  EASY Y and Z Axis Adjustment with Digital
  - Readouts!!!

- 3" and 4" ID Head Compatible
- 16" Wide Cutting Capacity
- **−** 1.25" Spindle
- Flat Belt Drive
- No Vibration Guaranteed!!!
- Use your current heads on the QUICK-CHANGE spindle - no tool holders needed!!!