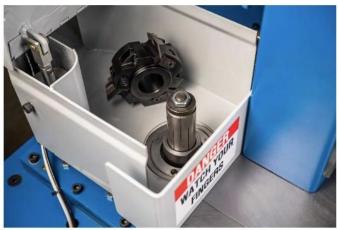

EMAIL: info@panelwood.com

www.panelwood.com

- **-** EASY **QUICK-CHANGE** Spindle!!!
- EASY Foot Pedal Cycle Start!
- EASY Pneumatic Hold-Down Clamp System!
- EASY Backer Block Change!
  EASY Y and Z Axis Adjustment with Digital
  - Readouts!!!

- 3" and 4" ID Head Compatible
- 16" Wide Cutting Capacity
- **−** 1.25" Spindle
- Flat Belt Drive
- No Vibration Guaranteed!!!
- Use your current heads on the QUICK-CHANGE spindle - no tool holders needed!!!