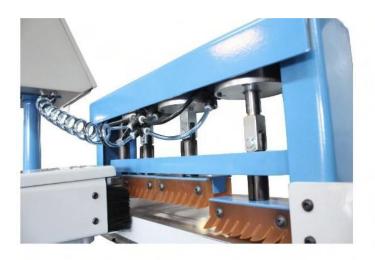

EMAIL: info@panelwood.com

www.panelwood.com

- **-** EASY **QUICK-CHANGE** Spindle!!!
- EASY Foot Pedal Cycle Start!
- EASY Pneumatic Hold-Down Clamp System!
- EASY Backer Block Change!
  EASY Y and Z Axis Adjustment with Digital
  - Readouts!!!

- 3" and 4" ID Head Compatible
- 16" Wide Cutting Capacity
- **−** 1.25" Spindle
- Flat Belt Drive
- No Vibration Guaranteed!!!
- Use your current heads on the QUICK-CHANGE spindle - no tool holders needed!!!