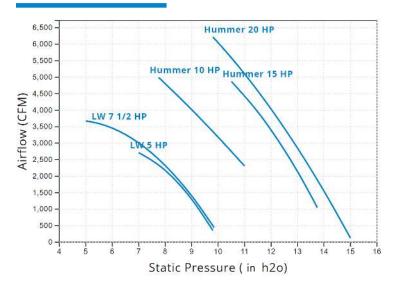

| 220/1/60,<br>208-230-460/3/60 or 575/3/60                                                        |               | 208-230-460/3/60 or 575/3/60 |                |                |
|                                                      | Blower Weight (lbs)                             | 200                                                                                              | 240           | 350                          | 450            | 560            |
|                                                      | Sound pressure level (dBA)<br>*Including blower | 82                                                                                               | 84            | 80                           | 81             | 83             |

## Blower Fan curve