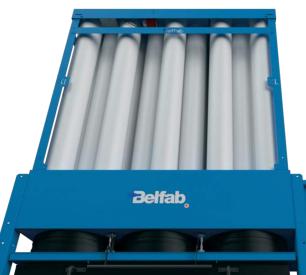

#### Quiet & High Effenciency

Our quiet Hummer blower, available from 10 to 20 HP. Our units are built with 14-gauge steel for durability and quiet operation. High-efficiency bean bag filters capture 99.99% of particles at 3.8 microns.