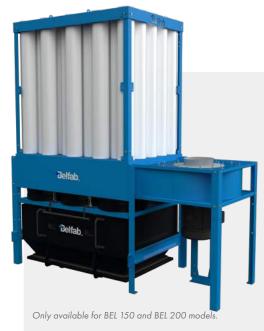

360 Gal. Dump Bin

#### **Optimized Handling**

The container lid easily unlatches with a single-action lever and lifts out of the way. The 360 Gal. Dump Bin wheels out of the way from the front of the unit, keeping it's footprint compact. It self-aligns under the dust collector for seamless operation.

#### Large Capacity

With a large 360 gallon capacity, it reduces downtime for emptying. Constructed from heavy-gauge steel, it provides exceptional durability. ONE TRIP TO THE DUMPSTER.

#### **Effortless Dumping**

Designed for forklift use, the operator easily unlatches the dust over a dumpster. The bottom latch opens for quick dust release and re-latches automatically when placed back on the ground, ensuring a hassle-free operation.