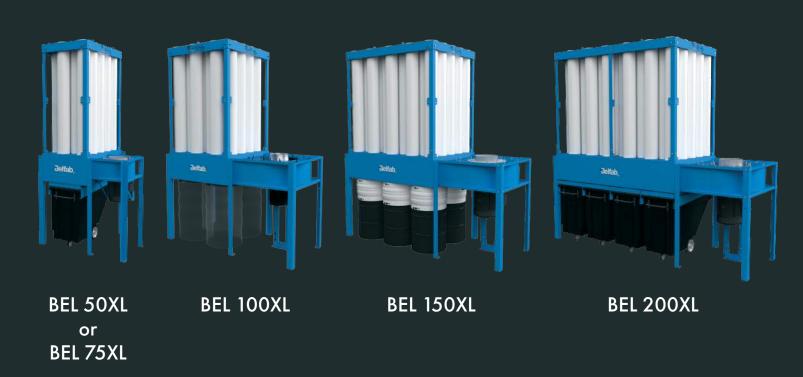

#### Configurable Design

The BEL Series offers four filter sizes with flexible blower configurations (5-20 HP) and two height options (standard and XL) to fit various environments, complying to NFPA standards.

#### Various Dust Disposal Options

Choose from disposable bags, durable steel drums for heavy-duty applications, or easy-to-maneuver tilt trucks for quick and efficient dust disposal in larger facilities.

# BEL Series Technical Specifications

| BEL XL Height<br>Specifications<br>(130″ tall)       | BEL Model                                       | 50XL                                                                                             | 75XL          | 100XL                        | 150XL          | 200XL          |
|------------------------------------------------------|-------------------------------------------------|--------------------------------------------------------------------------------------------------|---------------|------------------------------|----------------|----------------|
|                                                      | Filtration surface (sqft)                       | 214                                                                                              | 214           | 321                          | 487            | 641            |
|                                                      | Filter type dimensions (in)                     | Beane Seamless Tube (Ø8 x 66)                                                                    |               |                              |                |                |
|                                                      | Cleaning                                        | Self Cleaning or Automatic Shaker (Optional)                                                     |               |                              |                |                |
|                                                      | Dust disposal options                           | Disposable Bags, Drums, Tilt Trucks, or 360 Gal. Dump Bin (available on the BEL 150 and BEL 200) |               |                              |                |                |
|                                                      | Dimensions* (W x D X H) (in)                    | 62 x 49 x 130                                                                                    | 64 x 49 x 130 | 94 x 49 x 130                | 119 x 49 x 130 | 142 x 49 x 130 |
|                                                      | Module weight (lbs)                             | 250                                                                                              | 250           | 295                          | 410            | 505            |
| BEL Standard Height<br>Specifications<br>(109" tall) | BEL Model                                       | 50                                                                                               | 75            | 100                          | 150            | 200            |
|                                                      | Filtration surface (sqft)                       | 150                                                                                              | 150           | 224                          | 340            | 448            |
|                                                      | Filter type dimensions (in)                     | Beane Seamless Tube (Ø8 x 45 1/2)                                                                |               |                              |                |                |
|                                                      | Cleaning                                        | Self Cleaning or Automatic Shaker (Optional)                                                     |               |                              |                |                |
|                                                      | Dust disposal options                           | Disposable Bags, Drums, Tilt Trucks, or 360 Gal. Dump Bin (available on the BEL 150 and BEL 200) |               |                              |                |                |
|                                                      | Dimensions* (W x D X H) (in)                    | 61 x 49 x 109                                                                                    | 63 x 49 x 109 | 94 x 49 x 109                | 119 x 49 x 109 | 142 x 49 x 109 |
|                                                      | Module weight (lbs)                             | 250                                                                                              | 250           | 295                          | 410            | 505            |
| Blower<br>Specifications                             |                                                 | Standard Blowe                                                                                   | er (3600 RPM) | Hummer Blower (1800 RPM)     |                |                |
|                                                      | Blower Motor (HP)                               | 5                                                                                                | 7 1/2         | 10                           | 15             | 20             |
|                                                      | Capacity (CFM)                                  | 2500                                                                                             | 3500          | 4000                         | 5000           | 5000           |
|                                                      | Suction (in WC)                                 | 7.5                                                                                              | 7             | 8                            | 10             | 11             |
|                                                      | Inlet Diameter (in)                             | 9                                                                                                | 10            | 12                           | 14             | 16             |
|                                                      | Power (V / Ø / Hz)                              | 220/1/60,<br>208-230-460/3/60 or 575/3/60                                                        |               | 208-230-460/3/60 or 575/3/60 |                |                |
|                                                      | Blower Weight (lbs)                             | 200                                                                                              | 240           | 350                          | 450            | 560            |
|                                                      | Sound pressure level (dBA)<br>*Including blower | 82                                                                                               | 84            | 80                           | 81             | 83             |